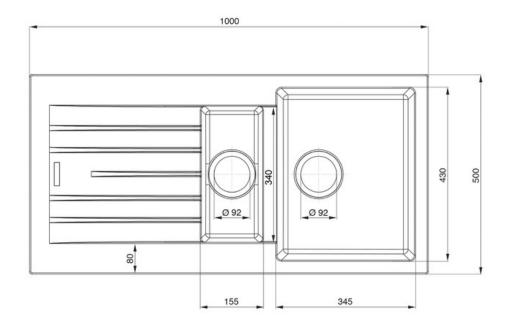

### **Technical Drawing**

- Igneous granite
- Reversible drainer
- Waste kit included
- 25 year warranty

| Material                | Igneous Granite                                     |
|-------------------------|-----------------------------------------------------|
| Material Gauge          | -                                                   |
| Material Finish Bowl    | -                                                   |
| Material Finish Drainer | -                                                   |
| Drainer Position        | Reversible                                          |
| Overall Length (mm)     | 1000                                                |
| Overall Width (mm)      | 500                                                 |
| Main Bowl Length (mm)   | 345                                                 |
| Main Bowl Width (mm)    | 430                                                 |
| Main Bowl Depth (mm)    | 200                                                 |
| Second Bowl Length (mm) | 155                                                 |
| Second Bowl Width (mm)  | 340                                                 |
| Second Bowl Depth (mm)  | 146                                                 |
| Tap hole Size (mm)      | -                                                   |
| Waste Size (mm)         | 2 x 90                                              |
| Waste Kit               | Included with sink (2 x 90mm<br>BSW & overflow kit) |
| Min. Base Unit (mm)     | 600                                                 |
| Cutout Size Length (mm) | 980                                                 |
| Cutout Size Width (mm)  | 480                                                 |
| Warranty Sinks (years)  | 0                                                   |
| Product Code            | AND1052AS/                                          |
| Barcode                 | 5015834049137                                       |