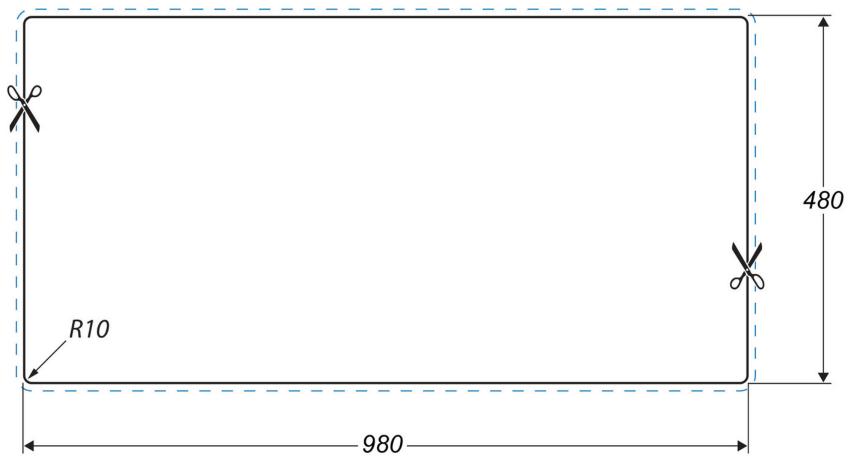

### **Cut Out Template**

Dimensions in mm. Not to scale.

Date of download: July 17, 2023

- Igneous granite
- Reversible drainer
- Waste kit included
- 25 year warranty

| Material                | Igneous Granite                                     |
|-------------------------|-----------------------------------------------------|
| Material Gauge          | -                                                   |
| Material Finish Bowl    | -                                                   |
| Material Finish Drainer | -                                                   |
| Drainer Position        | Reversible                                          |
| Overall Length (mm)     | 1000                                                |
| Overall Width (mm)      | 500                                                 |
| Main Bowl Length (mm)   | 345                                                 |
| Main Bowl Width (mm)    | 430                                                 |
| Main Bowl Depth (mm)    | 200                                                 |
| Second Bowl Length (mm) | 155                                                 |
| Second Bowl Width (mm)  | 340                                                 |
| Second Bowl Depth (mm)  | 146                                                 |
| Tap hole Size (mm)      | -                                                   |
| Waste Size (mm)         | 2 x 90                                              |
| Waste Kit               | Included with sink (2 x 90mm<br>BSW & overflow kit) |
| Min. Base Unit (mm)     | 600                                                 |
| Cutout Size Length (mm) | 980                                                 |
| Cutout Size Width (mm)  | 480                                                 |
| Warranty Sinks (years)  | 0                                                   |
| Product Code            | AND1052AS/                                          |
| Barcode                 | 5015834049137                                       |