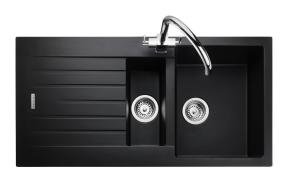

#### ANDESITE IGNEOUS GRANITE INSET SINK

AND1052AS/

#### Size: 1000 x 500 mm

Encompassing a simple yet sleek drainer pattern design and featuring large geometric bowls with low radius corners, the Andesite kitchen sink offers a stunning design for a trend conscious home.