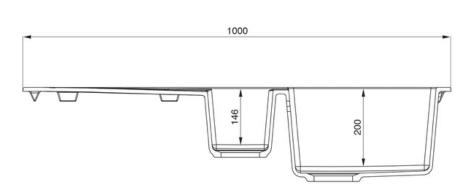

### **Technical Drawing**

- Igneous granite
- Reversible drainer
- Waste kit included
- 25 year warranty

| Material                | Igneous Granite                                     |
|-------------------------|-----------------------------------------------------|
| Material Gauge          | -                                                   |
| Material Finish Bowl    | -                                                   |
| Material Finish Drainer | -                                                   |
| Drainer Position        | Reversible                                          |
| Overall Length (mm)     | 1000                                                |
| Overall Width (mm)      | 500                                                 |
| Main Bowl Length (mm)   | 345                                                 |
| Main Bowl Width (mm)    | 430                                                 |
| Main Bowl Depth (mm)    | 200                                                 |
| Second Bowl Length (mm) | 155                                                 |
| Second Bowl Width (mm)  | 340                                                 |
| Second Bowl Depth (mm)  | 146                                                 |
| Tap hole Size (mm)      | -                                                   |
| Waste Size (mm)         | 2 x 90                                              |
| Waste Kit               | Included with sink (2 x 90mm<br>BSW & overflow kit) |
| Min. Base Unit (mm)     | 600                                                 |
| Cutout Size Length (mm) | 980                                                 |
| Cutout Size Width (mm)  | 480                                                 |
| Warranty Sinks (years)  | 0                                                   |
| Product Code            | AND1052AS/                                          |
| Barcode                 | 5015834049137                                       |