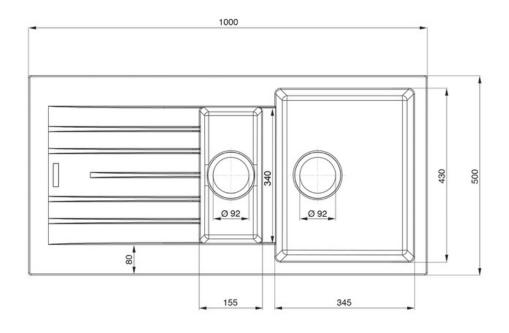

- Igneous granite
- Reversible drainer
- Waste kit included
- 25 year warranty

| Material                | Igneous Granite                                  |
|-------------------------|--------------------------------------------------|
| Material Gauge          | -                                                |
| Material Finish Bowl    | -                                                |
| Material Finish Drainer |                                                  |
| Drainer Position        | Reversible                                       |
| Overall Length (mm)     | 1000                                             |
| Overall Width (mm)      | 500                                              |
| Main Bowl Length (mm)   | 345                                              |
| Main Bowl Width (mm)    | 430                                              |
| Main Bowl Depth (mm)    | 200                                              |
| Second Bowl Length (mm) | 155                                              |
| Second Bowl Width (mm)  | 340                                              |
| Second Bowl Depth (mm)  | 146                                              |
| Tap hole Size (mm)      |                                                  |
| Waste Size (mm)         | 2 x 90                                           |
| Waste Kit               | Included with sink (2 x 90mm BSW & overflow kit) |
| Min. Base Unit (mm)     | 600                                              |
| Cutout Size Length (mm) | 980                                              |
| Cutout Size Width (mm)  | 480                                              |
| Warranty Sinks (years)  | 0                                                |
| Product Code            | AND1052SN/                                       |
| Barcode                 | 5015834049151                                    |

## **Technical Drawing**

# ANDESITE IGNEOUS GRANITE INSET SINK

AND1052SN/