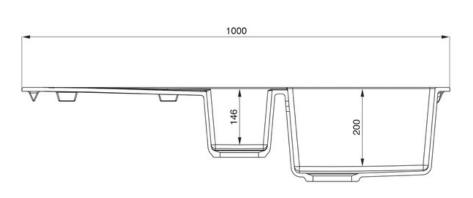

- Igneous granite
- Reversible drainer
- Waste kit included
- 25 year warranty

| Material                | Igneous Granite                                  |
|-------------------------|--------------------------------------------------|
| Material Gauge          | -                                                |
| Material Finish Bowl    | -                                                |
| Material Finish Drainer |                                                  |
| Drainer Position        | Reversible                                       |
| Overall Length (mm)     | 1000                                             |
| Overall Width (mm)      | 500                                              |
| Main Bowl Length (mm)   | 345                                              |
| Main Bowl Width (mm)    | 430                                              |
| Main Bowl Depth (mm)    | 200                                              |
| Second Bowl Length (mm) | 155                                              |
| Second Bowl Width (mm)  | 340                                              |
| Second Bowl Depth (mm)  | 146                                              |
| Tap hole Size (mm)      |                                                  |
| Waste Size (mm)         | 2 x 90                                           |
| Waste Kit               | Included with sink (2 x 90mm BSW & overflow kit) |
| Min. Base Unit (mm)     | 600                                              |
| Cutout Size Length (mm) | 980                                              |
| Cutout Size Width (mm)  | 480                                              |
| Warranty Sinks (years)  | 0                                                |
| Product Code            | AND1052SN/                                       |
| Barcode                 | 5015834049151                                    |

## **Technical Drawing**

# ANDESITE IGNEOUS GRANITE INSET SINK

AND1052SN/