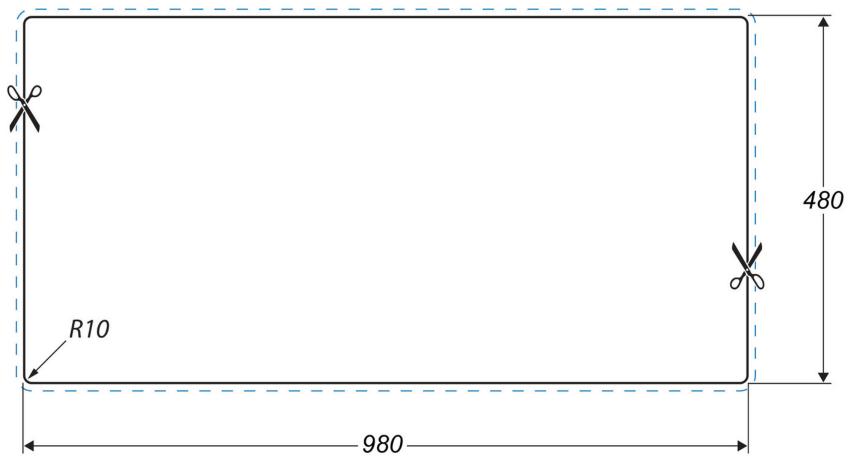

- Igneous granite
- Reversible drainer
- Waste kit included
- 25 year warranty

| Material                | Igneous Granite                                  |
|-------------------------|--------------------------------------------------|
| Material Gauge          | -                                                |
| Material Finish Bowl    | -                                                |
| Material Finish Drainer |                                                  |
| Drainer Position        | Reversible                                       |
| Overall Length (mm)     | 1000                                             |
| Overall Width (mm)      | 500                                              |
| Main Bowl Length (mm)   | 345                                              |
| Main Bowl Width (mm)    | 430                                              |
| Main Bowl Depth (mm)    | 200                                              |
| Second Bowl Length (mm) | 155                                              |
| Second Bowl Width (mm)  | 340                                              |
| Second Bowl Depth (mm)  | 146                                              |
| Tap hole Size (mm)      |                                                  |
| Waste Size (mm)         | 2 x 90                                           |
| Waste Kit               | Included with sink (2 x 90mm BSW & overflow kit) |
| Min. Base Unit (mm)     | 600                                              |
| Cutout Size Length (mm) | 980                                              |
| Cutout Size Width (mm)  | 480                                              |
| Warranty Sinks (years)  | 0                                                |
| Product Code            | AND1052SN/                                       |
| Barcode                 | 5015834049151                                    |

## **Cut Out Template**

Dimensions in mm. Not to scale.

Date of download: July 17, 2023