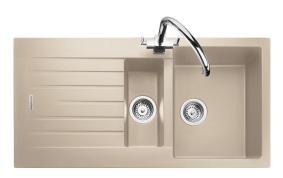

### ANDESITE IGNEOUS GRANITE INSET SINK

AND1052SN/

#### Size: 1000 x 500 mm

Encompassing a simple yet sleek drainer pattern design and featuring large geometric bowls with low radius corners, the Andesite kitchen sink offers a stunning design for a trend conscious home.