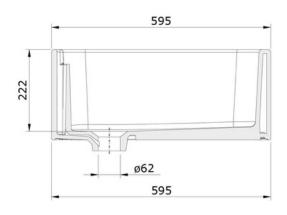

- Reversible installation
- Weir style overflow
- Waste kit included
- 10 year warranty

| Material                | Fire clay Ceramic                                   |
|-------------------------|-----------------------------------------------------|
| Material Gauge          | -                                                   |
| Material Finish Bowl    |                                                     |
| Material Finish Drainer | -                                                   |
| Drainer Position        |                                                     |
| Overall Length (mm)     | 595                                                 |
| Overall Width (mm)      | 455                                                 |
| Main Bowl Length (mm)   | 535                                                 |
| Main Bowl Width (mm)    | 395                                                 |
| Main Bowl Depth (mm)    | 222                                                 |
| Second Bowl Length (mm) |                                                     |
| Second Bowl Width (mm)  |                                                     |
| Second Bowl Depth (mm)  | -                                                   |
| Tap hole Size (mm)      | -                                                   |
| Waste Size (mm)         | 1 x 60                                              |
| Waste Kit               | Included with sink (1 x 60mm<br>BSW & overflow kit) |
| Min. Base Unit (mm)     | 600                                                 |
| Cutout Size Length (mm) | -                                                   |
| Cutout Size Width (mm)  | -                                                   |
| Warranty Sinks (years)  | 0                                                   |
| Product Code            | CFBL595WH/                                          |
| Barcode                 | 5015834049274                                       |

### **Technical Drawing**

NB: Due to manufacturing processes this sink may have a +/- 5mm tolerance on the measurements.