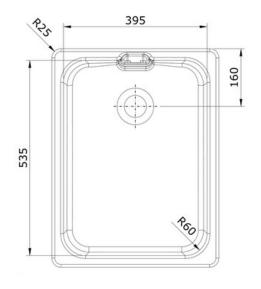

- Reversible installation
- Weir style overflow
- Waste kit included
- 10 year warranty

| Material                | Fire clay Ceramic                                   |
|-------------------------|-----------------------------------------------------|
| Material Gauge          | -                                                   |
| Material Finish Bowl    |                                                     |
| Material Finish Drainer | -                                                   |
| Drainer Position        |                                                     |
| Overall Length (mm)     | 595                                                 |
| Overall Width (mm)      | 455                                                 |
| Main Bowl Length (mm)   | 535                                                 |
| Main Bowl Width (mm)    | 395                                                 |
| Main Bowl Depth (mm)    | 222                                                 |
| Second Bowl Length (mm) |                                                     |
| Second Bowl Width (mm)  |                                                     |
| Second Bowl Depth (mm)  | -                                                   |
| Tap hole Size (mm)      | -                                                   |
| Waste Size (mm)         | 1 x 60                                              |
| Waste Kit               | Included with sink (1 x 60mm<br>BSW & overflow kit) |
| Min. Base Unit (mm)     | 600                                                 |
| Cutout Size Length (mm) | -                                                   |
| Cutout Size Width (mm)  | -                                                   |
| Warranty Sinks (years)  | 0                                                   |
| Product Code            | CFBL595WH/                                          |
| Barcode                 | 5015834049274                                       |

### **Technical Drawing**

NB: Due to manufacturing processes this sink may have a +/- 5mm tolerance on the measurements.