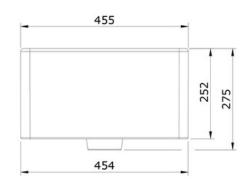

- Reversible installation
- Weir style overflow
- Waste kit included
- 10 year warranty

| Material                | Fire clay Ceramic                                   |
|-------------------------|-----------------------------------------------------|
| Material Gauge          | -                                                   |
| Material Finish Bowl    |                                                     |
| Material Finish Drainer | -                                                   |
| Drainer Position        |                                                     |
| Overall Length (mm)     | 595                                                 |
| Overall Width (mm)      | 455                                                 |
| Main Bowl Length (mm)   | 535                                                 |
| Main Bowl Width (mm)    | 395                                                 |
| Main Bowl Depth (mm)    | 222                                                 |
| Second Bowl Length (mm) |                                                     |
| Second Bowl Width (mm)  |                                                     |
| Second Bowl Depth (mm)  | -                                                   |
| Tap hole Size (mm)      | -                                                   |
| Waste Size (mm)         | 1 x 60                                              |
| Waste Kit               | Included with sink (1 x 60mm<br>BSW & overflow kit) |
| Min. Base Unit (mm)     | 600                                                 |
| Cutout Size Length (mm) | -                                                   |
| Cutout Size Width (mm)  | -                                                   |
| Warranty Sinks (years)  | 0                                                   |
| Product Code            | CFBL595WH/                                          |
| Barcode                 | 5015834049274                                       |

### **Technical Drawing**

NB: Due to manufacturing processes this sink may have a +/- 5mm tolerance on the measurements.