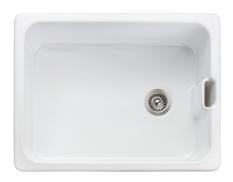

## FARMHOUSE FIRE CLAY CERAMIC BELFAST SINK

CFBL595WH/

Size: 595 x 455 mm

Created seamlessly to blend modern living with a traditional country kitchen, the Farmhouse Belfast kitchen sink is a stylish alternative to a classic design.

# FARMHOUSE FIRE CLAY CERAMIC BELFAST SINK

CFBL595WH/