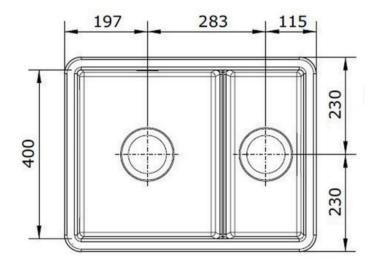

#### **Technical Drawing**

NB: Due to manufacturing processes this sink may have a +/- 3mm tolerance on the measurements.

- Waste kit included
- 10 year warranty

| Material                | Fire clay Ceramic                                   |
|-------------------------|-----------------------------------------------------|
| Material Gauge          | -                                                   |
| Material Finish Bowl    | -                                                   |
| Material Finish Drainer | -                                                   |
| Drainer Position        |                                                     |
| Overall Length (mm)     | 595                                                 |
| Overall Width (mm)      | 460                                                 |
| Main Bowl Length (mm)   | 337                                                 |
| Main Bowl Width (mm)    | 400                                                 |
| Main Bowl Depth (mm)    | 196                                                 |
| Second Bowl Length (mm) | 183                                                 |
| Second Bowl Width (mm)  | 384                                                 |
| Second Bowl Depth (mm)  | 176                                                 |
| Tap hole Size (mm)      | -                                                   |
| Waste Size (mm)         | 2 x 90                                              |
| Waste Kit               | Included with sink (2 x 90mm<br>BSW & overflow kit) |
| Min. Base Unit (mm)     | 600                                                 |
| Cutout Size Length (mm) | 525 / 570                                           |
| Cutout Size Width (mm)  | 390 / 435                                           |
| Warranty Sinks (years)  | 10                                                  |
| Product Code            | CRUB3216WH/                                         |
| Barcode                 | 5015834049830                                       |