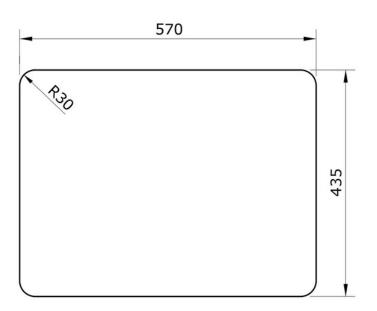

#### **Cut Out Template**

Dimensions in mm. Not to scale.

- Waste kit included
- 10 year warranty

| Material                | Fire clay Ceramic                                   |
|-------------------------|-----------------------------------------------------|
| Material Gauge          | -                                                   |
| Material Finish Bowl    | -                                                   |
| Material Finish Drainer | -                                                   |
| Drainer Position        |                                                     |
| Overall Length (mm)     | 595                                                 |
| Overall Width (mm)      | 460                                                 |
| Main Bowl Length (mm)   | 337                                                 |
| Main Bowl Width (mm)    | 400                                                 |
| Main Bowl Depth (mm)    | 196                                                 |
| Second Bowl Length (mm) | 183                                                 |
| Second Bowl Width (mm)  | 384                                                 |
| Second Bowl Depth (mm)  | 176                                                 |
| Tap hole Size (mm)      | -                                                   |
| Waste Size (mm)         | 2 x 90                                              |
| Waste Kit               | Included with sink (2 x 90mm<br>BSW & overflow kit) |
| Min. Base Unit (mm)     | 600                                                 |
| Cutout Size Length (mm) | 525 / 570                                           |
| Cutout Size Width (mm)  | 390 / 435                                           |
| Warranty Sinks (years)  | 10                                                  |
| Product Code            | CRUB3216WH/                                         |
| Barcode                 | 5015834049830                                       |