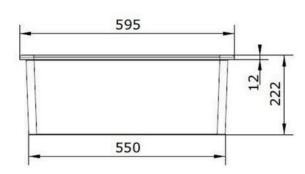

#### **Cut Out Template**

Dimensions in mm. Not to scale.

- Waste kit included
- 10 year warranty

| Material                | Fire clay Ceramic                                   |
|-------------------------|-----------------------------------------------------|
| Material Gauge          | -                                                   |
| Material Finish Bowl    | -                                                   |
| Material Finish Drainer | -                                                   |
| Drainer Position        |                                                     |
| Overall Length (mm)     | 595                                                 |
| Overall Width (mm)      | 460                                                 |
| Main Bowl Length (mm)   | 337                                                 |
| Main Bowl Width (mm)    | 400                                                 |
| Main Bowl Depth (mm)    | 196                                                 |
| Second Bowl Length (mm) | 183                                                 |
| Second Bowl Width (mm)  | 384                                                 |
| Second Bowl Depth (mm)  | 176                                                 |
| Tap hole Size (mm)      | -                                                   |
| Waste Size (mm)         | 2 x 90                                              |
| Waste Kit               | Included with sink (2 x 90mm<br>BSW & overflow kit) |
| Min. Base Unit (mm)     | 600                                                 |
| Cutout Size Length (mm) | 525 / 570                                           |
| Cutout Size Width (mm)  | 390 / 435                                           |
| Warranty Sinks (years)  | 10                                                  |
| Product Code            | CRUB3216WH/                                         |
| Barcode                 | 5015834049830                                       |