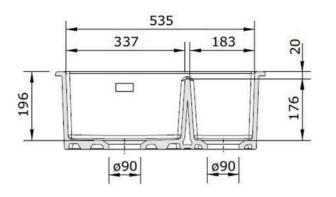

#### **Technical Drawing**

NB: Due to manufacturing processes this sink may have a +/- 3mm tolerance on the measurements.

- Waste kit included
- 10 year warranty

| Material                | Fire clay Ceramic                                   |
|-------------------------|-----------------------------------------------------|
| Material Gauge          | -                                                   |
| Material Finish Bowl    | -                                                   |
| Material Finish Drainer | -                                                   |
| Drainer Position        |                                                     |
| Overall Length (mm)     | 595                                                 |
| Overall Width (mm)      | 460                                                 |
| Main Bowl Length (mm)   | 337                                                 |
| Main Bowl Width (mm)    | 400                                                 |
| Main Bowl Depth (mm)    | 196                                                 |
| Second Bowl Length (mm) | 183                                                 |
| Second Bowl Width (mm)  | 384                                                 |
| Second Bowl Depth (mm)  | 176                                                 |
| Tap hole Size (mm)      | -                                                   |
| Waste Size (mm)         | 2 x 90                                              |
| Waste Kit               | Included with sink (2 x 90mm<br>BSW & overflow kit) |
| Min. Base Unit (mm)     | 600                                                 |
| Cutout Size Length (mm) | 525 / 570                                           |
| Cutout Size Width (mm)  | 390 / 435                                           |
| Warranty Sinks (years)  | 10                                                  |
| Product Code            | CRUB3216WH/                                         |
| Barcode                 | 5015834049830                                       |