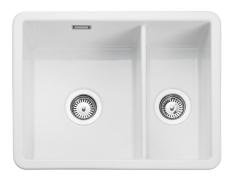

### RUSTIQUE FIRE CLAY CERAMIC INSET OR UNDERMOUNT SINK

CRUB3216WH/

Size: 595 x 460 mm

Fitted as either an inset or undermount sink, the Rustique kitchen sink collection provides a real focal point in the kitchen and contrasts excellently to all colours and features.