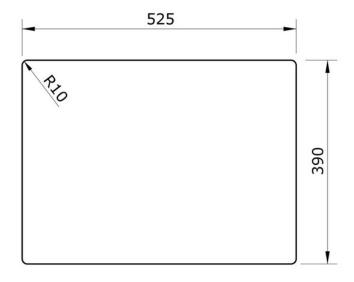

#### **Cut Out Template**

Dimensions in mm. Not to scale.

- Waste kit included
- 10 year warranty

| Material                | Fire clay Ceramic                                   |
|-------------------------|-----------------------------------------------------|
| Material Gauge          | -                                                   |
| Material Finish Bowl    | -                                                   |
| Material Finish Drainer | -                                                   |
| Drainer Position        |                                                     |
| Overall Length (mm)     | 595                                                 |
| Overall Width (mm)      | 460                                                 |
| Main Bowl Length (mm)   | 337                                                 |
| Main Bowl Width (mm)    | 400                                                 |
| Main Bowl Depth (mm)    | 196                                                 |
| Second Bowl Length (mm) | 183                                                 |
| Second Bowl Width (mm)  | 384                                                 |
| Second Bowl Depth (mm)  | 176                                                 |
| Tap hole Size (mm)      | -                                                   |
| Waste Size (mm)         | 2 x 90                                              |
| Waste Kit               | Included with sink (2 x 90mm<br>BSW & overflow kit) |
| Min. Base Unit (mm)     | 600                                                 |
| Cutout Size Length (mm) | 525 / 570                                           |
| Cutout Size Width (mm)  | 390 / 435                                           |
| Warranty Sinks (years)  | 10                                                  |
| Product Code            | CRUB3216WH/                                         |
| Barcode                 | 5015834049830                                       |