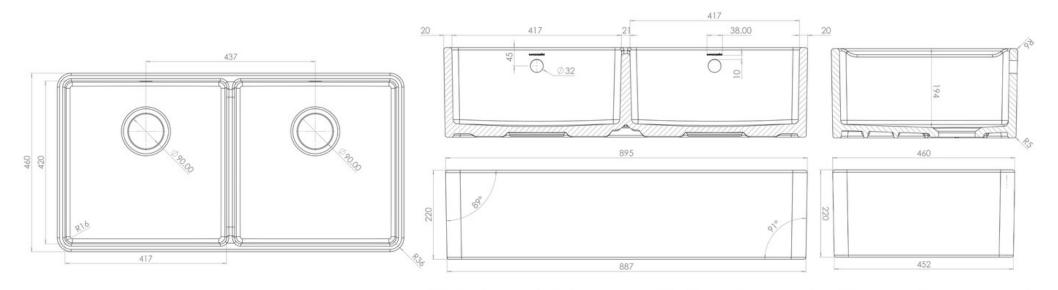

### **Technical Drawing**

NB. Due to manufacturing processes this sink may have a +/- 4mm tolerance on the measurements

- Waste kit included
- 10 year warranty

| Material                | Fire clay Ceramic                                   |
|-------------------------|-----------------------------------------------------|
| Material Gauge          |                                                     |
| Material Finish Bowl    | -                                                   |
| Material Finish Drainer | -                                                   |
| Drainer Position        |                                                     |
| Overall Length (mm)     | 895                                                 |
| Overall Width (mm)      | 460                                                 |
| Main Bowl Length (mm)   | 417                                                 |
| Main Bowl Width (mm)    | 420                                                 |
| Main Bowl Depth (mm)    | 194                                                 |
| Second Bowl Length (mm) | 417                                                 |
| Second Bowl Width (mm)  | 420                                                 |
| Second Bowl Depth (mm)  | 194                                                 |
| Tap hole Size (mm)      | -                                                   |
| Waste Size (mm)         | 2 x 90                                              |
| Waste Kit               | Included with sink (2 x 90mm<br>BSW & overflow kit) |
| Min. Base Unit (mm)     | 900                                                 |
| Cutout Size Length (mm) | -                                                   |
| Cutout Size Width (mm)  | -                                                   |
| Warranty Sinks (years)  | 0                                                   |
| Product Code            | CFBL900WH/                                          |
| Barcode                 | 5015834052267                                       |