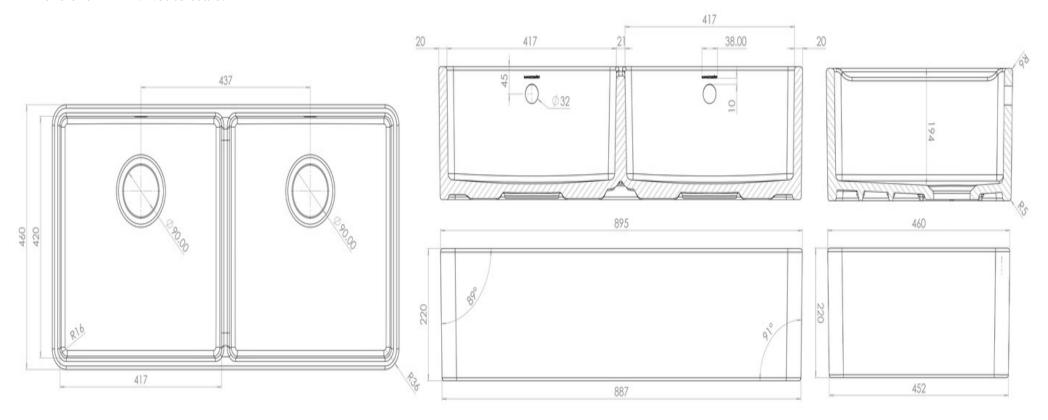

## **Cut Out Template**

Dimensions in mm. Not to scale.

NB. Due to manufacturing processes this sink may have a +/- 4mm tolerance on the measurements

Date of download: July 18, 2023