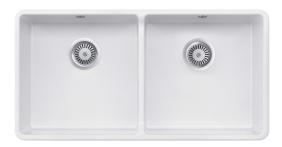

#### FARMHOUSE FIRE CLAY CERAMIC BELFAST SINK

CFBL900WH/

#### Size: 895 x 460 mm

Embrace the classic good looks of a Belfast-style sink. Made from high-grade fire-clay ceramic with ultra smooth surfaces throughout, the 900mm Farmhouse Double Bowl Belfast boasts extra deep bowls – perfect for washing trays and pans that won't fit in a dishwasher.