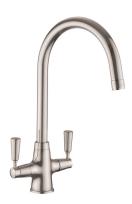

### **AQUACLASSIC 2 TAP BRUSHED**

#### TAC2BF/BF

Featuring a classic design with a tall sweeping neck spout, Aquaclassic 2 is available in a choice of several different coloured handle options.

The Aquaclassic 2 kitchen tap sits perfectly within a traditionally styled kitchen, the ideal accompaniment with a ceramic kitchen sink.

- This tap model features a brushed finish
- Suitable for all pressure water systems
- Featuring an anti-splash spout with honeycomb aerator design which mixes air with water to emit a water flow with no splash