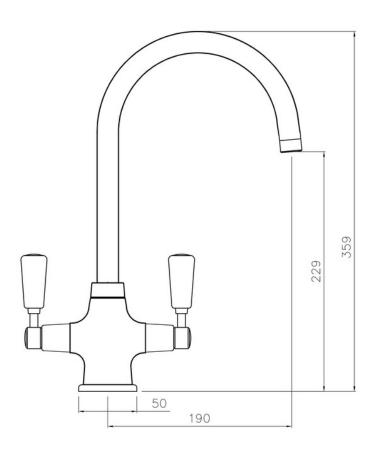

|               |
| Pull Out Spray                            |               |
| WRAS Approved                             |               |
| Product Code                              | TAC2BF/BF     |
| Barcode                                   | 5015834045771 |

Date of download: July 18, 2023

AGA Rangemaster continuously seeks improvements in specification, design and production of products and thus, alterations take place periodically. Whilst every effort is made to produce up to date resources, the information included here is intended as a guide. Always refer to the installation instructions when fitting, installation work should be completed by a professional tradesman.

## **AQUACLASSIC 2 TAP BRUSHED**

TAC2BF/BF

# RANGEMaster sinks & taps

#### **Technical Drawing**



Date of download: July 18, 2023