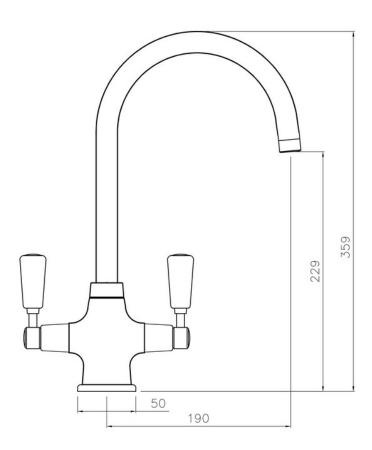

|               |
| Pull Out Spray                            |               |
| WRAS Approved                             |               |
| Product Code                              | TAC2CM/CM     |
| Barcode                                   | 5015834045740 |

Date of download: July 18, 2023

AGA Rangemaster continuously seeks improvements in specification, design and production of products and thus, alterations take place periodically. Whilst every effort is made to produce up to date resources, the information included here is intended as a guide. Always refer to the installation instructions when fitting, installation work should be completed by a professional tradesman.

## **AQUACLASSIC 2 TAP CHROME**

TAC2CM/CM

# RANGEMaster sinks & taps

#### **Technical Drawing**



Date of download: July 18, 2023