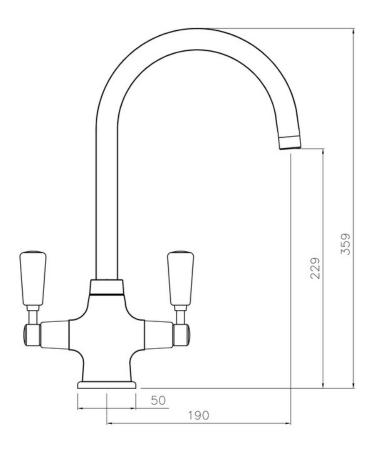

|               |
| Pull Out Spray                            |               |
| WRAS Approved                             |               |
| Product Code                              | TAC2CM/WH     |
| Barcode                                   | 5015834045757 |

Date of download: July 18, 2023

AGA Rangemaster continuously seeks improvements in specification, design and production of products and thus, alterations take place periodically. Whilst every effort is made to produce up to date resources, the information included here is intended as a guide. Always refer to the installation instructions when fitting, installation work should be completed by a professional tradesman.

## **AQUACLASSIC 2 TAP CHROME**

TAC2CM/WH

# RANGEMaster sinks & taps

#### **Technical Drawing**



Date of download: July 18, 2023