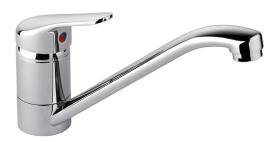

### **AQUAFLOW 1 TAP CHROME**

#### TAF1CM/

Choose the Aquaflow single lever kitchen tap for effortless control. Featuring a flow straightener designed to increase water flow this tap is ideal for households with low water pressure. Aquaflow also benefits from a ceramic disc cartridge which mixes hot and cold water supplies to provide a precise flow of water at a desired temperature output, whilst always ensuring a water-tight seal is maintained when the tap is not in use.

## **AQUAFLOW 1 TAP CHROME**

TAF1CM/