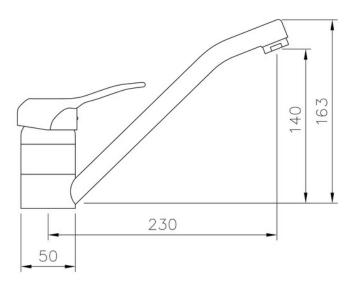

ot Water Temperature             |               |
| Handle Control                            |               |
| Centre Distance (mm)                      |               |
| Cartridge Type                            |               |
| Aerator Type                              |               |
| Inlet Pipes                               |               |
| Anti-Splash Spout                         |               |
| Pull Out Spray                            |               |
| WRAS Approved                             |               |
| Product Code                              | TAF1CM/       |
| Barcode                                   | 5015834013312 |

Date of download: July 18, 2023

## **AQUAFLOW 1 TAP CHROME**

TAF1CM/

# RANGEMaster sinks & taps

#### **Technical Drawing**