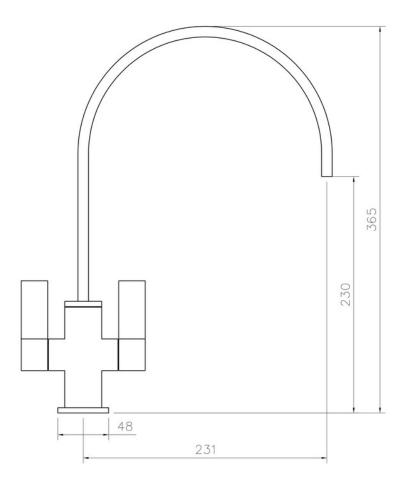

## ASPIRE TAP CHROME

TAI1CM/

**Technical Drawing** 

RANGEmaster sinks & taps

Date of download: July 18, 2023

AGA Rangemaster continuously seeks improvements in specification, design and products and thus, alterations take place periodically. Whilst every effort is made to produce up to date resources, the information included here is intended as a guide. Always refer to the installation instructions when fitting, installation work should be completed by a professional tradesman.