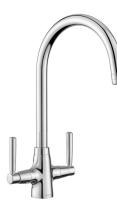

The AquaSense features a tall sweeping spout paired with a modern cross handle design for a more traditional styling. Perfect pairing with our NEW Loxley & Primrose Ceramic Sink collections.

- Neoperl Aerator
- · Dual Flow Spout
- Easy Fit Fixing Kit
- Flexi Tails for ease of installation
- · WRAS approved