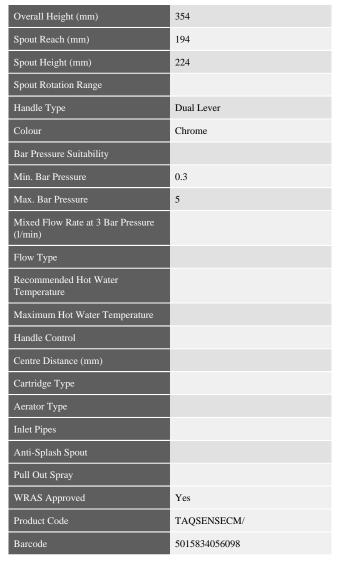

## AQUASENSE DUAL LEVER TAP CHROME

TAQSENSECM/

Date of download: July 19, 2023

AGA Rangemaster continuously seeks improvements in specification, design and products and thus, alterations take place periodically. Whilst every effort is made to produce up to date resources, the information included here is intended as a guide. Always refer to the installation instructions when fitting, installation work should be completed by a professional tradesman.

The AquaSense features a tall sweeping spout paired with a modern cross handle design for a more traditional styling. Perfect pairing with our NEW Loxley & Primrose Ceramic Sink collections.

- Neoperl Aerator
- · Dual Flow Spout
- Easy Fit Fixing Kit
- Flexi Tails for ease of installation
- · WRAS approved