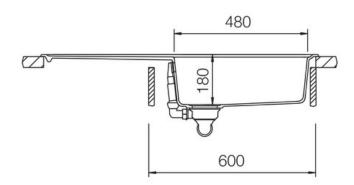

# **Technical Drawing**

- Igneous granite
- Reversible drainer
- Waste kit included
- 25 year warranty

| Material                | Igneous Granite                                     |
|-------------------------|-----------------------------------------------------|
| Material Gauge          | -                                                   |
| Material Finish Bowl    | -                                                   |
| Material Finish Drainer | -                                                   |
| Drainer Position        | Reversible                                          |
| Overall Length (mm)     | 1000                                                |
| Overall Width (mm)      | 500                                                 |
| Main Bowl Length (mm)   | 480                                                 |
| Main Bowl Width (mm)    | 420                                                 |
| Main Bowl Depth (mm)    | 180                                                 |
| Second Bowl Length (mm) | -                                                   |
| Second Bowl Width (mm)  | -                                                   |
| Second Bowl Depth (mm)  | -                                                   |
| Tap hole Size (mm)      | -                                                   |
| Waste Size (mm)         | 1 x 89                                              |
| Waste Kit               | Included with sink (1 x 89mm<br>BSW & overflow kit) |
| Min. Base Unit (mm)     | 600                                                 |
| Cutout Size Length (mm) | 980                                                 |
| Cutout Size Width (mm)  | 480                                                 |
| Warranty Sinks (years)  | 25                                                  |
| Product Code            | ELE1051CW/                                          |
| Barcode                 | 5015834051178                                       |