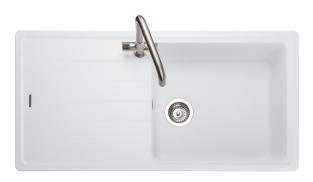

#### ELEMENTS IGNEOUS GRANITE INSET SINK

ELE1051CW/

#### Size: 1000 x 500 mm

Elements combines style with functionality; its recessed drainer ensures water spillage is kept to a minimum, while its large square look bowls add contemporary design to your kitchen style.

- Igneous granite
- Reversible drainer
- Waste kit included
- 25 year warranty

| Material                | Igneous Granite                                     |
|-------------------------|-----------------------------------------------------|
| Material Gauge          | -                                                   |
| Material Finish Bowl    | -                                                   |
| Material Finish Drainer | -                                                   |
| Drainer Position        | Reversible                                          |
| Overall Length (mm)     | 1000                                                |
| Overall Width (mm)      | 500                                                 |
| Main Bowl Length (mm)   | 480                                                 |
| Main Bowl Width (mm)    | 420                                                 |
| Main Bowl Depth (mm)    | 180                                                 |
| Second Bowl Length (mm) | -                                                   |
| Second Bowl Width (mm)  | -                                                   |
| Second Bowl Depth (mm)  | -                                                   |
| Tap hole Size (mm)      | -                                                   |
| Waste Size (mm)         | 1 x 89                                              |
| Waste Kit               | Included with sink (1 x 89mm<br>BSW & overflow kit) |
| Min. Base Unit (mm)     | 600                                                 |
| Cutout Size Length (mm) | 980                                                 |
| Cutout Size Width (mm)  | 480                                                 |
| Warranty Sinks (years)  | 25                                                  |
| Product Code            | ELE1051CW/                                          |
| Barcode                 | 5015834051178                                       |