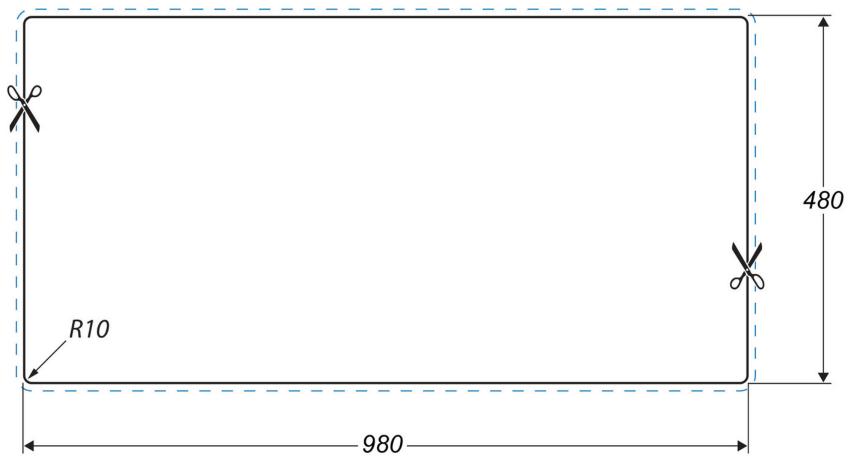

#### **Cut Out Template**

Dimensions in mm. Not to scale.

Date of download: July 19, 2023

- Igneous granite
- Reversible drainer
- Waste kit included
- 25 year warranty

| Material                | Igneous Granite                                     |
|-------------------------|-----------------------------------------------------|
| Material Gauge          | -                                                   |
| Material Finish Bowl    | -                                                   |
| Material Finish Drainer | -                                                   |
| Drainer Position        | Reversible                                          |
| Overall Length (mm)     | 1000                                                |
| Overall Width (mm)      | 500                                                 |
| Main Bowl Length (mm)   | 480                                                 |
| Main Bowl Width (mm)    | 420                                                 |
| Main Bowl Depth (mm)    | 180                                                 |
| Second Bowl Length (mm) | -                                                   |
| Second Bowl Width (mm)  | -                                                   |
| Second Bowl Depth (mm)  | -                                                   |
| Tap hole Size (mm)      | -                                                   |
| Waste Size (mm)         | 1 x 89                                              |
| Waste Kit               | Included with sink (1 x 89mm<br>BSW & overflow kit) |
| Min. Base Unit (mm)     | 600                                                 |
| Cutout Size Length (mm) | 980                                                 |
| Cutout Size Width (mm)  | 480                                                 |
| Warranty Sinks (years)  | 25                                                  |
| Product Code            | ELE1051CW/                                          |
| Barcode                 | 5015834051178                                       |