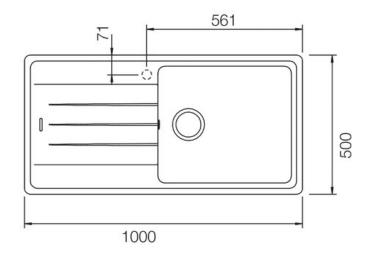

# **Technical Drawing**

- Igneous granite
- Reversible drainer
- Waste kit included
- 25 year warranty

| Material                | Igneous Granite                                     |
|-------------------------|-----------------------------------------------------|
| Material Gauge          | -                                                   |
| Material Finish Bowl    | -                                                   |
| Material Finish Drainer | -                                                   |
| Drainer Position        | Reversible                                          |
| Overall Length (mm)     | 1000                                                |
| Overall Width (mm)      | 500                                                 |
| Main Bowl Length (mm)   | 480                                                 |
| Main Bowl Width (mm)    | 420                                                 |
| Main Bowl Depth (mm)    | 180                                                 |
| Second Bowl Length (mm) | -                                                   |
| Second Bowl Width (mm)  | -                                                   |
| Second Bowl Depth (mm)  | -                                                   |
| Tap hole Size (mm)      | -                                                   |
| Waste Size (mm)         | 1 x 89                                              |
| Waste Kit               | Included with sink (1 x 89mm<br>BSW & overflow kit) |
| Min. Base Unit (mm)     | 600                                                 |
| Cutout Size Length (mm) | 980                                                 |
| Cutout Size Width (mm)  | 480                                                 |
| Warranty Sinks (years)  | 25                                                  |
| Product Code            | ELE1051CW/                                          |
| Barcode                 | 5015834051178                                       |