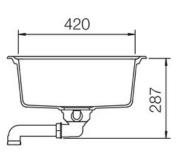

#### **Cut Out Template**

Dimensions in mm. Not to scale.

Date of download: July 19, 2023

- Igneous granite
- Reversible drainer
- Waste kit included
- 25 year warranty

| Material                | Igneous Granite                                     |
|-------------------------|-----------------------------------------------------|
| Material Gauge          | -                                                   |
| Material Finish Bowl    | -                                                   |
| Material Finish Drainer | -                                                   |
| Drainer Position        | Reversible                                          |
| Overall Length (mm)     | 1000                                                |
| Overall Width (mm)      | 500                                                 |
| Main Bowl Length (mm)   | 480                                                 |
| Main Bowl Width (mm)    | 420                                                 |
| Main Bowl Depth (mm)    | 180                                                 |
| Second Bowl Length (mm) | -                                                   |
| Second Bowl Width (mm)  | -                                                   |
| Second Bowl Depth (mm)  | -                                                   |
| Tap hole Size (mm)      | -                                                   |
| Waste Size (mm)         | 1 x 89                                              |
| Waste Kit               | Included with sink (1 x 89mm<br>BSW & overflow kit) |
| Min. Base Unit (mm)     | 600                                                 |
| Cutout Size Length (mm) | 980                                                 |
| Cutout Size Width (mm)  | 480                                                 |
| Warranty Sinks (years)  | 25                                                  |
| Product Code            | ELE1051CW/                                          |
| Barcode                 | 5015834051178                                       |