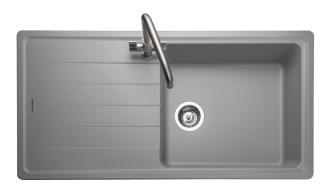

#### **ELEMENTS IGNEOUS GRANITE INSET SINK**

ELE1051DG/

#### Size: 1000 x 500 mm

Elements combines style with functionality; its recessed drainer ensures water spillage is kept to a minimum, while its large square look bowls add contemporary design to your kitchen style.