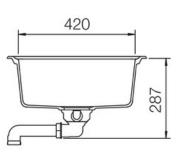

#### **Cut Out Template**

Dimensions in mm. Not to scale.

Date of download: July 19, 2023

- Igneous granite
- Reversible drainer
- Waste kit included
- 25 year warranty

| Material                | Igneous Granite                                     |
|-------------------------|-----------------------------------------------------|
| Material Gauge          | -                                                   |
| Material Finish Bowl    | -                                                   |
| Material Finish Drainer |                                                     |
| Drainer Position        | Reversible                                          |
| Overall Length (mm)     | 1000                                                |
| Overall Width (mm)      | 500                                                 |
| Main Bowl Length (mm)   | 480                                                 |
| Main Bowl Width (mm)    | 420                                                 |
| Main Bowl Depth (mm)    | 180                                                 |
| Second Bowl Length (mm) | -                                                   |
| Second Bowl Width (mm)  | -                                                   |
| Second Bowl Depth (mm)  | -                                                   |
| Tap hole Size (mm)      | -                                                   |
| Waste Size (mm)         | 1 x 89                                              |
| Waste Kit               | Included with sink (1 x 89mm<br>BSW & overflow kit) |
| Min. Base Unit (mm)     | 600                                                 |
| Cutout Size Length (mm) | 980                                                 |
| Cutout Size Width (mm)  | 480                                                 |
| Warranty Sinks (years)  | 25                                                  |
| Product Code            | ELE1051DG/                                          |
| Barcode                 | 5015834051185                                       |