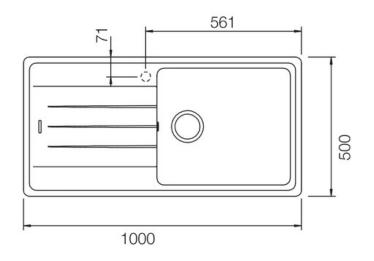

# **Technical Drawing**

- Igneous granite
- Reversible drainer
- Waste kit included
- 25 year warranty

| Material                | Igneous Granite                                     |
|-------------------------|-----------------------------------------------------|
| Material Gauge          | -                                                   |
| Material Finish Bowl    | -                                                   |
| Material Finish Drainer |                                                     |
| Drainer Position        | Reversible                                          |
| Overall Length (mm)     | 1000                                                |
| Overall Width (mm)      | 500                                                 |
| Main Bowl Length (mm)   | 480                                                 |
| Main Bowl Width (mm)    | 420                                                 |
| Main Bowl Depth (mm)    | 180                                                 |
| Second Bowl Length (mm) | -                                                   |
| Second Bowl Width (mm)  | -                                                   |
| Second Bowl Depth (mm)  | -                                                   |
| Tap hole Size (mm)      | -                                                   |
| Waste Size (mm)         | 1 x 89                                              |
| Waste Kit               | Included with sink (1 x 89mm<br>BSW & overflow kit) |
| Min. Base Unit (mm)     | 600                                                 |
| Cutout Size Length (mm) | 980                                                 |
| Cutout Size Width (mm)  | 480                                                 |
| Warranty Sinks (years)  | 25                                                  |
| Product Code            | ELE1051DG/                                          |
| Barcode                 | 5015834051185                                       |