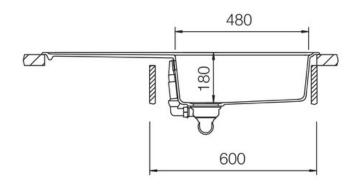

# **Technical Drawing**

- Igneous granite
- Reversible drainer
- Waste kit included
- 25 year warranty

| Material                | Igneous Granite                                     |
|-------------------------|-----------------------------------------------------|
| Material Gauge          | -                                                   |
| Material Finish Bowl    | -                                                   |
| Material Finish Drainer |                                                     |
| Drainer Position        | Reversible                                          |
| Overall Length (mm)     | 1000                                                |
| Overall Width (mm)      | 500                                                 |
| Main Bowl Length (mm)   | 480                                                 |
| Main Bowl Width (mm)    | 420                                                 |
| Main Bowl Depth (mm)    | 180                                                 |
| Second Bowl Length (mm) | -                                                   |
| Second Bowl Width (mm)  | -                                                   |
| Second Bowl Depth (mm)  | -                                                   |
| Tap hole Size (mm)      | -                                                   |
| Waste Size (mm)         | 1 x 89                                              |
| Waste Kit               | Included with sink (1 x 89mm<br>BSW & overflow kit) |
| Min. Base Unit (mm)     | 600                                                 |
| Cutout Size Length (mm) | 980                                                 |
| Cutout Size Width (mm)  | 480                                                 |
| Warranty Sinks (years)  | 25                                                  |
| Product Code            | ELE1051DG/                                          |
| Barcode                 | 5015834051185                                       |