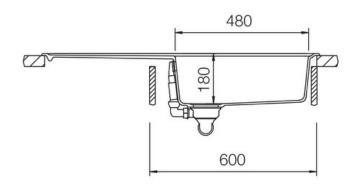

# **Technical Drawing**

- Igneous granite
- Reversible drainer
- Waste kit included
- 25 year warranty

| Material                | Igneous Granite                                     |
|-------------------------|-----------------------------------------------------|
| Material Gauge          |                                                     |
| Material Finish Bowl    | -                                                   |
| Material Finish Drainer |                                                     |
| Drainer Position        | Reversible                                          |
| Overall Length (mm)     | 1000                                                |
| Overall Width (mm)      | 500                                                 |
| Main Bowl Length (mm)   | 480                                                 |
| Main Bowl Width (mm)    | 420                                                 |
| Main Bowl Depth (mm)    | 180                                                 |
| Second Bowl Length (mm) | -                                                   |
| Second Bowl Width (mm)  | -                                                   |
| Second Bowl Depth (mm)  | -                                                   |
| Tap hole Size (mm)      |                                                     |
| Waste Size (mm)         | 1 x 89                                              |
| Waste Kit               | Included with sink (1 x 89mm<br>BSW & overflow kit) |
| Min. Base Unit (mm)     | 600                                                 |
| Cutout Size Length (mm) | 980                                                 |
| Cutout Size Width (mm)  | 480                                                 |
| Warranty Sinks (years)  | 25                                                  |
| Product Code            | ELE1051SN/                                          |
| Barcode                 | 5015834051192                                       |