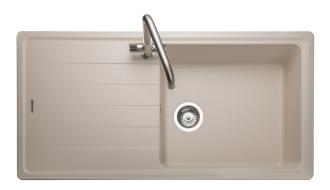

#### **ELEMENTS IGNEOUS GRANITE INSET SINK**

ELE1051SN/

#### Size: 1000 x 500 mm

Elements combines style with functionality; its recessed drainer ensures water spillage is kept to a minimum, while its large square look bowls add contemporary design to your kitchen style.

- Igneous granite
- Reversible drainer
- Waste kit included
- 25 year warranty

| Material                | Igneous Granite                                     |
|-------------------------|-----------------------------------------------------|
| Material Gauge          |                                                     |
| Material Finish Bowl    | -                                                   |
| Material Finish Drainer |                                                     |
| Drainer Position        | Reversible                                          |
| Overall Length (mm)     | 1000                                                |
| Overall Width (mm)      | 500                                                 |
| Main Bowl Length (mm)   | 480                                                 |
| Main Bowl Width (mm)    | 420                                                 |
| Main Bowl Depth (mm)    | 180                                                 |
| Second Bowl Length (mm) | -                                                   |
| Second Bowl Width (mm)  | -                                                   |
| Second Bowl Depth (mm)  | -                                                   |
| Tap hole Size (mm)      |                                                     |
| Waste Size (mm)         | 1 x 89                                              |
| Waste Kit               | Included with sink (1 x 89mm<br>BSW & overflow kit) |
| Min. Base Unit (mm)     | 600                                                 |
| Cutout Size Length (mm) | 980                                                 |
| Cutout Size Width (mm)  | 480                                                 |
| Warranty Sinks (years)  | 25                                                  |
| Product Code            | ELE1051SN/                                          |
| Barcode                 | 5015834051192                                       |