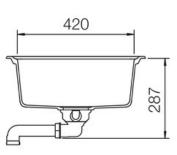

#### **Cut Out Template**

Dimensions in mm. Not to scale.

Date of download: July 19, 2023

- Igneous granite
- Reversible drainer
- Waste kit included
- 25 year warranty

| Material                | Igneous Granite                                     |
|-------------------------|-----------------------------------------------------|
| Material Gauge          |                                                     |
| Material Finish Bowl    | -                                                   |
| Material Finish Drainer |                                                     |
| Drainer Position        | Reversible                                          |
| Overall Length (mm)     | 1000                                                |
| Overall Width (mm)      | 500                                                 |
| Main Bowl Length (mm)   | 480                                                 |
| Main Bowl Width (mm)    | 420                                                 |
| Main Bowl Depth (mm)    | 180                                                 |
| Second Bowl Length (mm) | -                                                   |
| Second Bowl Width (mm)  | -                                                   |
| Second Bowl Depth (mm)  | -                                                   |
| Tap hole Size (mm)      |                                                     |
| Waste Size (mm)         | 1 x 89                                              |
| Waste Kit               | Included with sink (1 x 89mm<br>BSW & overflow kit) |
| Min. Base Unit (mm)     | 600                                                 |
| Cutout Size Length (mm) | 980                                                 |
| Cutout Size Width (mm)  | 480                                                 |
| Warranty Sinks (years)  | 25                                                  |
| Product Code            | ELE1051SN/                                          |
| Barcode                 | 5015834051192                                       |