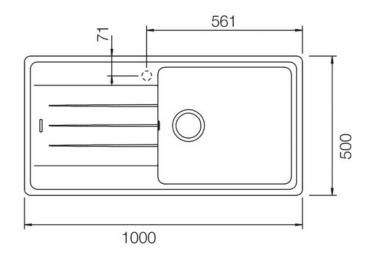

# **Technical Drawing**

- Igneous granite
- Reversible drainer
- Waste kit included
- 25 year warranty

| Material                | Igneous Granite                                     |
|-------------------------|-----------------------------------------------------|
| Material Gauge          |                                                     |
| Material Finish Bowl    | -                                                   |
| Material Finish Drainer |                                                     |
| Drainer Position        | Reversible                                          |
| Overall Length (mm)     | 1000                                                |
| Overall Width (mm)      | 500                                                 |
| Main Bowl Length (mm)   | 480                                                 |
| Main Bowl Width (mm)    | 420                                                 |
| Main Bowl Depth (mm)    | 180                                                 |
| Second Bowl Length (mm) | -                                                   |
| Second Bowl Width (mm)  | -                                                   |
| Second Bowl Depth (mm)  | -                                                   |
| Tap hole Size (mm)      |                                                     |
| Waste Size (mm)         | 1 x 89                                              |
| Waste Kit               | Included with sink (1 x 89mm<br>BSW & overflow kit) |
| Min. Base Unit (mm)     | 600                                                 |
| Cutout Size Length (mm) | 980                                                 |
| Cutout Size Width (mm)  | 480                                                 |
| Warranty Sinks (years)  | 25                                                  |
| Product Code            | ELE1051SN/                                          |
| Barcode                 | 5015834051192                                       |