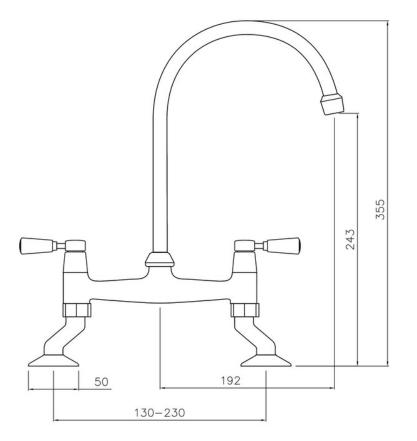

## RANGEmaster sinks & taps

| Overall Height (mm)                       |               |
|-------------------------------------------|---------------|
| Spout Reach (mm)                          |               |
| Spout Height (mm)                         |               |
| Spout Rotation Range                      |               |
| Handle Type                               |               |
| Colour                                    | Brushed       |
| Bar Pressure Suitability                  |               |
| Min. Bar Pressure                         |               |
| Max. Bar Pressure                         |               |
| Mixed Flow Rate at 3 Bar Pressure (1/min) |               |
| Flow Type                                 |               |
| Recommended Hot Water<br>Temperature      |               |
| Maximum Hot Water Temperature             |               |
| Handle Control                            |               |
| Centre Distance (mm)                      |               |
| Cartridge Type                            |               |
| Aerator Type                              |               |
| Inlet Pipes                               |               |
| Anti-Splash Spout                         |               |
| Pull Out Spray                            |               |
| WRAS Approved                             |               |
| Product Code                              | TBL3BF/BF     |
| Barcode                                   | 5015834045818 |