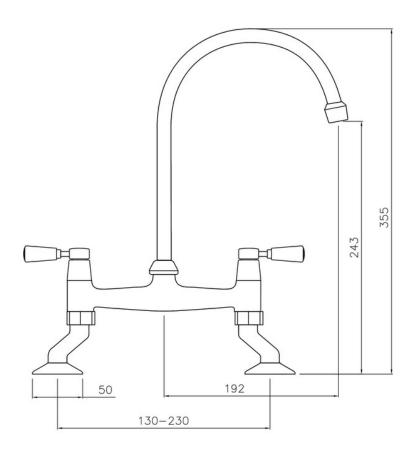

|               |
| Pull Out Spray                            |               |
| WRAS Approved                             |               |
| Product Code                              | TBL3CM/CM     |
| Barcode                                   | 5015834045788 |

Date of download: July 19, 2023

AGA Rangemaster continuously seeks improvements in specification, design and production of products and thus, alterations take place periodically. Whilst every effort is made to produce up to date resources, the information included here is intended as a guide. Always refer to the installation instructions when fitting, installation work should be completed by a professional tradesman.

## TRADITIONAL TAP CHROME

TBL3CM/CM

## RANGEMaster sinks & taps

## **Technical Drawing**



Date of download: July 19, 2023