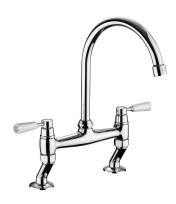

## TRADITIONAL TAP CHROME

TBL3CM/WH

The traditional bridge kitchen mixer tap sits perfectly within a traditional styled shaker kitchen scheme. With the choice of white or chrome handles, the Traditional bridge mixer beautifully complements a ceramic farmhouse kitchen sink.

- This tap model features a chrome finish with white handles
- Suitable for all pressure water systems
- Featuring an anti-splash spout with honeycomb aerator design which mixes air with water to emit a water flow with no splash