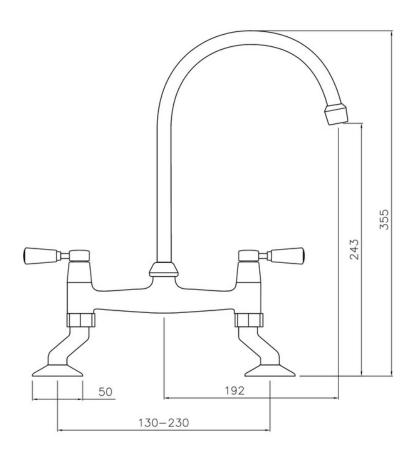

Hot Water Temperature             |               |
| Handle Control                            |               |
| Centre Distance (mm)                      |               |
| Cartridge Type                            |               |
| Aerator Type                              |               |
| Inlet Pipes                               |               |
| Anti-Splash Spout                         |               |
| Pull Out Spray                            |               |
| WRAS Approved                             |               |
| Product Code                              | TBL3CM/WH     |
| Barcode                                   | 5015834045795 |

Date of download: July 19, 2023

## TRADITIONAL TAP CHROME

TBL3CM/WH

## RANGEMaster sinks & taps

## **Technical Drawing**



Date of download: July 19, 2023