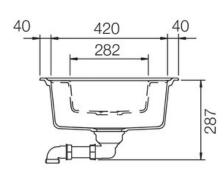

#### **Cut Out Template**

Dimensions in mm. Not to scale.

Date of download: July 19, 2023

- Igneous granite
- Reversible drainer
- Waste kit included
- 25 year warranty

Please note a waste adaptor (code 629139) is required when installing this sink with a waste disposal unit.

| Material                | Igneous Granite                                               |
|-------------------------|---------------------------------------------------------------|
| Material Gauge          | -                                                             |
| Material Finish Bowl    | -                                                             |
| Material Finish Drainer | -                                                             |
| Drainer Position        | Reversible                                                    |
| Overall Length (mm)     | 1000                                                          |
| Overall Width (mm)      | 500                                                           |
| Main Bowl Length (mm)   | 380                                                           |
| Main Bowl Width (mm)    | 420                                                           |
| Main Bowl Depth (mm)    | 180                                                           |
| Second Bowl Length (mm) | 125                                                           |
| Second Bowl Width (mm)  | 282                                                           |
| Second Bowl Depth (mm)  | 120                                                           |
| Tap hole Size (mm)      | -                                                             |
| Waste Size (mm)         | 1 x 90, 1 x 60                                                |
| Waste Kit               | Included with sink (1 x 90mm & 1 x 60mm BSW and overflow kit) |
| Min. Base Unit (mm)     | 600                                                           |
| Cutout Size Length (mm) | 980                                                           |
| Cutout Size Width (mm)  | 480                                                           |
| Warranty Sinks (years)  | 25                                                            |
| Product Code            | ELE1052SN/                                                    |
| Barcode                 | 5015834051239                                                 |