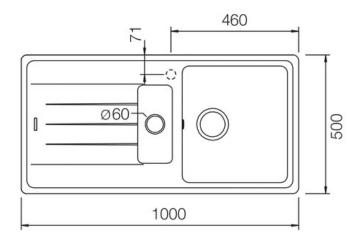

# **Technical Drawing**

- Igneous granite
- Reversible drainer
- Waste kit included
- 25 year warranty

Please note a waste adaptor (code 629139) is required when installing this sink with a waste disposal unit.

| Material                | Igneous Granite                                               |
|-------------------------|---------------------------------------------------------------|
| Material Gauge          | -                                                             |
| Material Finish Bowl    | -                                                             |
| Material Finish Drainer | -                                                             |
| Drainer Position        | Reversible                                                    |
| Overall Length (mm)     | 1000                                                          |
| Overall Width (mm)      | 500                                                           |
| Main Bowl Length (mm)   | 380                                                           |
| Main Bowl Width (mm)    | 420                                                           |
| Main Bowl Depth (mm)    | 180                                                           |
| Second Bowl Length (mm) | 125                                                           |
| Second Bowl Width (mm)  | 282                                                           |
| Second Bowl Depth (mm)  | 120                                                           |
| Tap hole Size (mm)      | -                                                             |
| Waste Size (mm)         | 1 x 90, 1 x 60                                                |
| Waste Kit               | Included with sink (1 x 90mm & 1 x 60mm BSW and overflow kit) |
| Min. Base Unit (mm)     | 600                                                           |
| Cutout Size Length (mm) | 980                                                           |
| Cutout Size Width (mm)  | 480                                                           |
| Warranty Sinks (years)  | 25                                                            |
| Product Code            | ELE1052SN/                                                    |
| Barcode                 | 5015834051239                                                 |