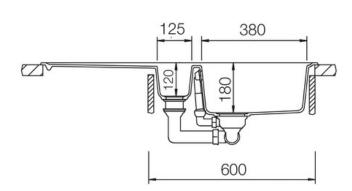

# **Technical Drawing**

- Igneous granite
- Reversible drainer
- Waste kit included
- 25 year warranty

Please note a waste adaptor (code 629139) is required when installing this sink with a waste disposal unit.

| Material                | Igneous Granite                                               |
|-------------------------|---------------------------------------------------------------|
| Material Gauge          | -                                                             |
| Material Finish Bowl    | -                                                             |
| Material Finish Drainer | -                                                             |
| Drainer Position        | Reversible                                                    |
| Overall Length (mm)     | 1000                                                          |
| Overall Width (mm)      | 500                                                           |
| Main Bowl Length (mm)   | 380                                                           |
| Main Bowl Width (mm)    | 420                                                           |
| Main Bowl Depth (mm)    | 180                                                           |
| Second Bowl Length (mm) | 125                                                           |
| Second Bowl Width (mm)  | 282                                                           |
| Second Bowl Depth (mm)  | 120                                                           |
| Tap hole Size (mm)      | -                                                             |
| Waste Size (mm)         | 1 x 90, 1 x 60                                                |
| Waste Kit               | Included with sink (1 x 90mm & 1 x 60mm BSW and overflow kit) |
| Min. Base Unit (mm)     | 600                                                           |
| Cutout Size Length (mm) | 980                                                           |
| Cutout Size Width (mm)  | 480                                                           |
| Warranty Sinks (years)  | 25                                                            |
| Product Code            | ELE1052SN/                                                    |
| Barcode                 | 5015834051239                                                 |