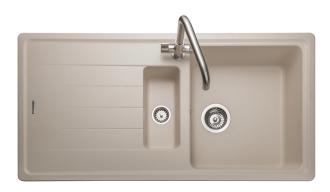

#### **ELEMENTS IGNEOUS GRANITE INSET SINK**

ELE1052SN/

#### Size: 1000 x 500 mm

Elements combines style with functionality; its recessed drainer ensures water spillage is kept to a minimum, while its large square look bowls add contemporary design to your kitchen style.