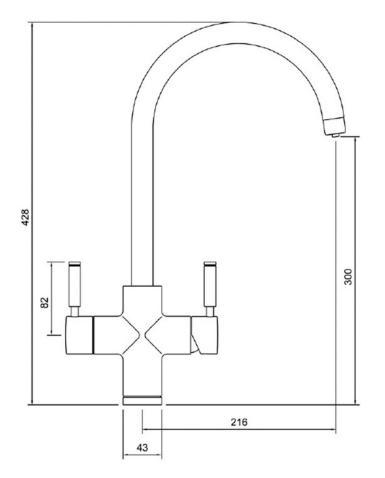

## RANGEmaster sinks & taps

| Overall Height (mm)                       | 428                    |
|-------------------------------------------|------------------------|
| Spout Reach (mm)                          | 300                    |
| Spout Height (mm)                         |                        |
| Spout Rotation Range                      | 360°                   |
| Handle Type                               | Dual Lever             |
| Colour                                    | Brushed Brass          |
| Bar Pressure Suitability                  |                        |
| Min. Bar Pressure                         | 0.5                    |
| Max. Bar Pressure                         |                        |
| Mixed Flow Rate at 3 Bar Pressure (1/min) | 12.48                  |
| Flow Type                                 | Dual Flow              |
| Recommended Hot Water<br>Temperature      | 46°C                   |
| Maximum Hot Water Temperature             | 70°C                   |
| Handle Control                            |                        |
| Centre Distance (mm)                      |                        |
| Cartridge Type                            | Ceramic Disc Cartridge |
| Aerator Type                              |                        |
| Inlet Pipes                               |                        |
| Anti-Splash Spout                         |                        |
| Pull Out Spray                            |                        |
| WRAS Approved                             |                        |
| Product Code                              | GEO4TIDBB/             |
| Barcode                                   | 5015834054889          |

## **Technical Drawing**

Date of download: July 19, 2023

AGA Rangemaster continuously seeks improvements in specification, design and production of products and thus, alterations take place periodically. Whilst every effort is made to produce up to date resources, the information included here is intended as a guide. Always refer to the installation instructions when fitting, installation work should be completed by a professional tradesman.