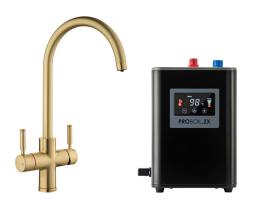

## GEO INTENSE 4 IN 1 DUAL LEVER TAP BRUSHED BRASS GEO4TIDBB/

The GEO Intense 4 in 1 kitchen tap collection provides instant steaming hot 98°C water, crystal clear filtered water and domestic hot and cold water on demand thanks to its compact, yet large capacity boiler which holds 2.1L.

- Boiler included which is easy to install thanks to its fast fix, tool free connectors
- Boiler is a compact size measuring only 22 x 22 x 28cm

## GEO INTENSE 4 IN 1 DUAL LEVER TAP BRUSHED BRASS GEO4TIDBB/