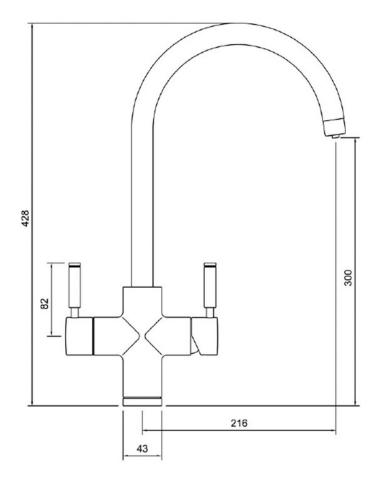

## **Technical Drawing**

Date of download: July 19, 2023

AGA Rangemaster continuously seeks improvements in specification, design and production of products and thus, alterations take place periodically. Whilst every effort is made to produce up to date resources, the information included here is intended as a guide. Always refer to the installation instructions when fitting, installation work should be completed by a professional tradesman.

## RANGEmaster sinks & taps

| Overall Height (mm)                       | 428                    |
|-------------------------------------------|------------------------|
| Spout Reach (mm)                          | 300                    |
| Spout Height (mm)                         |                        |
| Spout Rotation Range                      | 360°                   |
| Handle Type                               | Dual Lever             |
| Colour                                    | Brushed                |
| Bar Pressure Suitability                  |                        |
| Min. Bar Pressure                         | 0.5                    |
| Max. Bar Pressure                         |                        |
| Mixed Flow Rate at 3 Bar Pressure (I/min) | 12.48                  |
| Flow Type                                 | Dual Flow              |
| Recommended Hot Water<br>Temperature      | 46°C                   |
| Maximum Hot Water Temperature             | 70°C                   |
| Handle Control                            |                        |
| Centre Distance (mm)                      |                        |
| Cartridge Type                            | Ceramic Disc Cartridge |
| Aerator Type                              |                        |
| Inlet Pipes                               |                        |
| Anti-Splash Spout                         |                        |
| Pull Out Spray                            |                        |
| WRAS Approved                             |                        |
| Product Code                              | GEO4TIDBF/             |
| Barcode                                   | 5015834054865          |