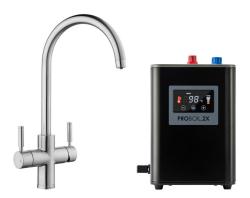

## GEO INTENSE 4 IN 1 DUAL LEVER TAP BRUSHED GEO4TIDBF/

The GEO Intense 4 in 1 kitchen tap collection provides instant steaming hot 98°C water, crystal clear filtered water and domestic hot and cold water on demand thanks to its compact, yet large capacity boiler which holds 2.1L.

## GEO INTENSE 4 IN 1 DUAL LEVER TAP BRUSHED GEO4TIDBF/

- Boiler included which is easy to install thanks to its fast fix, tool free connectors
- Boiler is a compact size measuring only 22 x 22 x 28cm