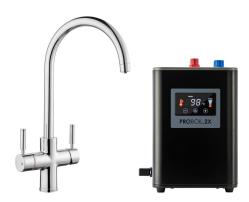

## GEO INTENSE 4 IN 1 DUAL LEVER TAP CHROME

#### GEO4TIDCM/

The GEO Intense 4 in 1 kitchen tap collection provides instant steaming hot 98°C water, crystal clear filtered water and domestic hot and cold water on demand thanks to its compact, yet large capacity boiler which holds 2.1L.

### GEO INTENSE 4 IN 1 DUAL LEVER TAP CHROME

GEO4TIDCM/