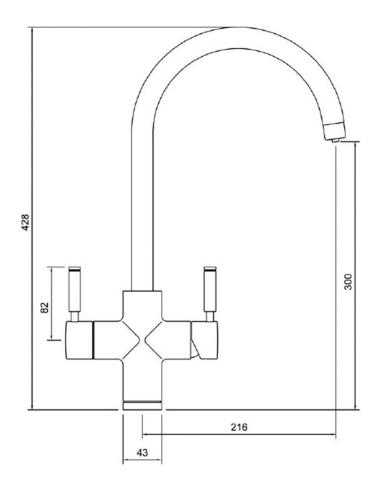

- Boiler included which is easy to install thanks to its fast fix, tool free connectors
- Boiler is a compact size measuring only 22 x 22 x 28cm

| Overall Height (mm)                       | 428                    |
|-------------------------------------------|------------------------|
| Spout Reach (mm)                          | 300                    |
| Spout Height (mm)                         |                        |
| Spout Rotation Range                      | 360°                   |
| Handle Type                               | Dual Lever             |
| Colour                                    | Chrome                 |
| Bar Pressure Suitability                  |                        |
| Min. Bar Pressure                         | 0.5                    |
| Max. Bar Pressure                         |                        |
| Mixed Flow Rate at 3 Bar Pressure (1/min) | 12.48                  |
| Flow Type                                 | Dual Flow              |
| Recommended Hot Water<br>Temperature      | 46°C                   |
| Maximum Hot Water Temperature             | 70°C                   |
| Handle Control                            |                        |
| Centre Distance (mm)                      |                        |
| Cartridge Type                            | Ceramic Disc Cartridge |
| Aerator Type                              |                        |
| Inlet Pipes                               |                        |
| Anti-Splash Spout                         |                        |
| Pull Out Spray                            |                        |
| WRAS Approved                             |                        |
| Product Code                              | GEO4TIDCM/             |
| Barcode                                   | 5015834052649          |

#### **Technical Drawing**

Date of download: July 19, 2023

AGA Rangemaster continuously seeks improvements in specification, design and production of products and thus, alterations take place periodically. Whilst every effort is made to produce up to date resources, the information included here is intended as a guide. Always refer to the installation instructions when fitting, installation work should be completed by a professional tradesman.