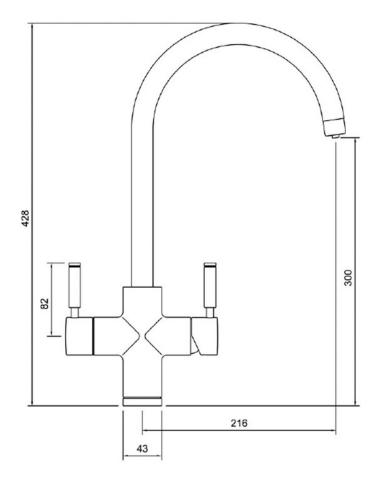

## RANGEmaster sinks & taps

| Overall Height (mm)                       | 428                    |
|-------------------------------------------|------------------------|
| Spout Reach (mm)                          | 300                    |
| Spout Height (mm)                         |                        |
| Spout Rotation Range                      | 360°                   |
| Handle Type                               | Dual Lever             |
| Colour                                    | Matt Black             |
| Bar Pressure Suitability                  |                        |
| Min. Bar Pressure                         | 0.5                    |
| Max. Bar Pressure                         |                        |
| Mixed Flow Rate at 3 Bar Pressure (l/min) | 12.48                  |
| Flow Type                                 | Dual Flow              |
| Recommended Hot Water<br>Temperature      | 46°C                   |
| Maximum Hot Water Temperature             | 70°C                   |
| Handle Control                            |                        |
| Centre Distance (mm)                      |                        |
| Cartridge Type                            | Ceramic Disc Cartridge |
| Aerator Type                              |                        |
| Inlet Pipes                               |                        |
| Anti-Splash Spout                         |                        |
| Pull Out Spray                            |                        |
| WRAS Approved                             |                        |
| Product Code                              | GEO4TIDMB/             |
| Barcode                                   | 5015834054872          |

## **Technical Drawing**

Date of download: July 19, 2023

AGA Rangemaster continuously seeks improvements in specification, design and production of products and thus, alterations take place periodically. Whilst every effort is made to produce up to date resources, the information included here is intended as a guide. Always refer to the installation instructions when fitting, installation work should be completed by a professional tradesman.