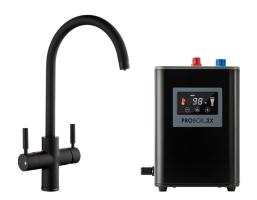

## GEO INTENSE 4 IN 1 DUAL LEVER TAP MATT BLACK GEO4TIDMB/

The GEO Intense 4 in 1 kitchen tap collection provides instant steaming hot 98°C water, crystal clear filtered water and domestic hot and cold water on demand thanks to its compact, yet large capacity boiler which holds 2.1L.

- Boiler included which is easy to install thanks to its fast fix, tool free connectors
- Boiler is a compact size measuring only 22 x 22 x 28cm

## GEO INTENSE 4 IN 1 DUAL LEVER TAP MATT BLACK GEO4TIDMB/