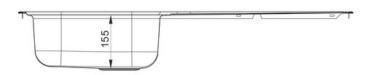

| Material                | 18/10 Stainless Steel                               |
|-------------------------|-----------------------------------------------------|
| Material Gauge          | 0.7                                                 |
| Material Finish Bowl    | Micro-Sheen™ Soft Brushed<br>Finish                 |
| Material Finish Drainer | Micro-Sheen <sup>™</sup> Soft Brushed<br>Finish     |
| Drainer Position        | Reversible                                          |
| Overall Length (mm)     | 950                                                 |
| Overall Width (mm)      | 508                                                 |
| Main Bowl Length (mm)   | 360                                                 |
| Main Bowl Width (mm)    | 424                                                 |
| Main Bowl Depth (mm)    | 155                                                 |
| Second Bowl Length (mm) | -                                                   |
| Second Bowl Width (mm)  | -                                                   |
| Second Bowl Depth (mm)  | -                                                   |
| Tap hole Size (mm)      | 1 x 35                                              |
| Waste Size (mm)         | 1 x 89                                              |
| Waste Kit               | Included with sink (1 x 89mm<br>BSW & overflow kit) |
| Min. Base Unit (mm)     | 500                                                 |
| Cutout Size Length (mm) | 930                                                 |
| Cutout Size Width (mm)  | 488                                                 |
| Warranty Sinks (years)  | 25                                                  |
| Product Code            | GL9501/                                             |
| Barcode                 | 5015834046082                                       |

# **Technical Drawing**

Date of download: July 19, 2023