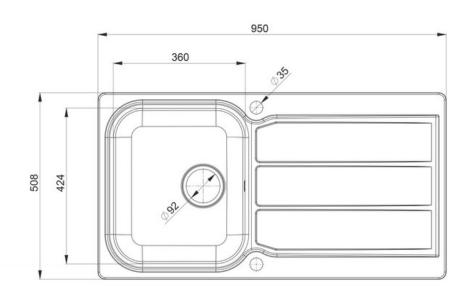

| Material                | 18/10 Stainless Steel                               |
|-------------------------|-----------------------------------------------------|
| Material Gauge          | 0.7                                                 |
| Material Finish Bowl    | Micro-Sheen™ Soft Brushed<br>Finish                 |
| Material Finish Drainer | Micro-Sheen <sup>™</sup> Soft Brushed<br>Finish     |
| Drainer Position        | Reversible                                          |
| Overall Length (mm)     | 950                                                 |
| Overall Width (mm)      | 508                                                 |
| Main Bowl Length (mm)   | 360                                                 |
| Main Bowl Width (mm)    | 424                                                 |
| Main Bowl Depth (mm)    | 155                                                 |
| Second Bowl Length (mm) | -                                                   |
| Second Bowl Width (mm)  | -                                                   |
| Second Bowl Depth (mm)  | -                                                   |
| Tap hole Size (mm)      | 1 x 35                                              |
| Waste Size (mm)         | 1 x 89                                              |
| Waste Kit               | Included with sink (1 x 89mm<br>BSW & overflow kit) |
| Min. Base Unit (mm)     | 500                                                 |
| Cutout Size Length (mm) | 930                                                 |
| Cutout Size Width (mm)  | 488                                                 |
| Warranty Sinks (years)  | 25                                                  |
| Product Code            | GL9501/                                             |
| Barcode                 | 5015834046082                                       |

# **Technical Drawing**

Date of download: July 19, 2023