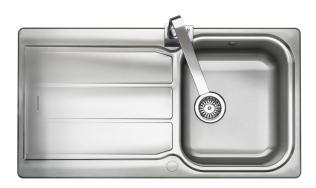

#### GLENDALE 18/10 STAINLESS STEEL INSET SINK

GL9501/

#### Size: 950 x 508 mm

The Glendale kitchen sink features a bold drainer framed with a distinct subtle ground-edge trim which provides a unique finished look incorporating two-toned stainless steel.

- Reversible drainer
- Micro-sheen<sup>TM</sup> soft brushed finish
- Manufactured from 18/10 stainless steel
- Waste kit included
- 25 year warranty