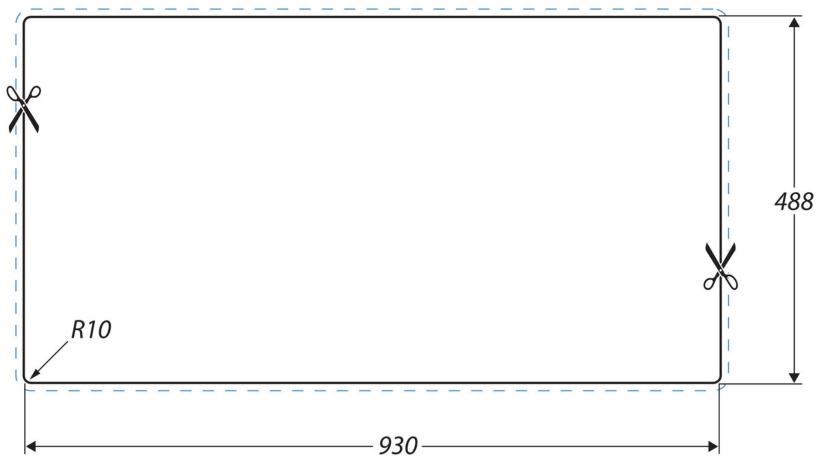

#### **Cut Out Template**

Dimensions in mm. Not to scale.

Date of download: July 19, 2023

| Material                | 18/10 Stainless Steel                               |
|-------------------------|-----------------------------------------------------|
| Material Gauge          | 0.7                                                 |
| Material Finish Bowl    | Micro-Sheen™ Soft Brushed<br>Finish                 |
| Material Finish Drainer | Micro-Sheen <sup>™</sup> Soft Brushed<br>Finish     |
| Drainer Position        | Reversible                                          |
| Overall Length (mm)     | 950                                                 |
| Overall Width (mm)      | 508                                                 |
| Main Bowl Length (mm)   | 360                                                 |
| Main Bowl Width (mm)    | 424                                                 |
| Main Bowl Depth (mm)    | 155                                                 |
| Second Bowl Length (mm) | -                                                   |
| Second Bowl Width (mm)  | -                                                   |
| Second Bowl Depth (mm)  | -                                                   |
| Tap hole Size (mm)      | 1 x 35                                              |
| Waste Size (mm)         | 1 x 89                                              |
| Waste Kit               | Included with sink (1 x 89mm<br>BSW & overflow kit) |
| Min. Base Unit (mm)     | 500                                                 |
| Cutout Size Length (mm) | 930                                                 |
| Cutout Size Width (mm)  | 488                                                 |
| Warranty Sinks (years)  | 25                                                  |
| Product Code            | GL9501/                                             |
| Barcode                 | 5015834046082                                       |