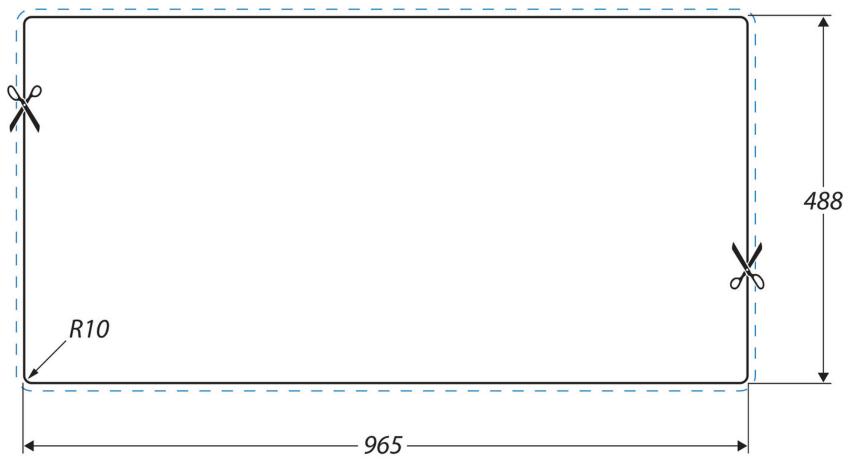

| Material                | 18/10 Stainless Steel                               |
|-------------------------|-----------------------------------------------------|
| Material Gauge          | 0.9                                                 |
| Material Finish Bowl    | Micro-Sheen <sup>TM</sup> Soft Brushed<br>Finish    |
| Material Finish Drainer | Micro-Sheen™ Soft Brushed Finish                    |
| Drainer Position        | Reversible                                          |
| Overall Length (mm)     | 985                                                 |
| Overall Width (mm)      | 508                                                 |
| Main Bowl Length (mm)   | 400                                                 |
| Main Bowl Width (mm)    | 420                                                 |
| Main Bowl Depth (mm)    | 190                                                 |
| Second Bowl Length (mm) | -                                                   |
| Second Bowl Width (mm)  | -                                                   |
| Second Bowl Depth (mm)  | -                                                   |
| Tap hole Size (mm)      | 1 x 35                                              |
| Waste Size (mm)         | 1 x 89                                              |
| Waste Kit               | Included with sink (1 x 89mm<br>BSW & overflow kit) |
| Min. Base Unit (mm)     | 600                                                 |
| Cutout Size Length (mm) | 965                                                 |
| Cutout Size Width (mm)  | 488                                                 |
| Warranty Sinks (years)  | 0                                                   |
| Product Code            | HS9851/                                             |
| Barcode                 | 5015834049410                                       |

## **Cut Out Template**

Dimensions in mm. Not to scale.

Date of download: July 19, 2023