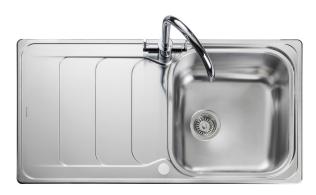

#### HOUSTON 18/10 STAINLESS STEEL INSET SINK

HS9851/

#### Size: 985 x 508 mm

The Houston kitchen sink features an eye-catching 'waterfall' styled drainer which promises to create a design statement in any kitchen.

- Reversible drainer
- Micro-sheen<sup>TM</sup> soft brushed finish
- Manufactured from 18/10 stainless steel
- Waste kit included
- 25 year warranty