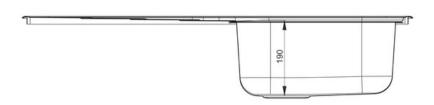

| Material                | 18/10 Stainless Steel                               |
|-------------------------|-----------------------------------------------------|
| Material Gauge          | 0.9                                                 |
| Material Finish Bowl    | Micro-Sheen <sup>TM</sup> Soft Brushed<br>Finish    |
| Material Finish Drainer | Micro-Sheen™ Soft Brushed Finish                    |
| Drainer Position        | Reversible                                          |
| Overall Length (mm)     | 985                                                 |
| Overall Width (mm)      | 508                                                 |
| Main Bowl Length (mm)   | 400                                                 |
| Main Bowl Width (mm)    | 420                                                 |
| Main Bowl Depth (mm)    | 190                                                 |
| Second Bowl Length (mm) | -                                                   |
| Second Bowl Width (mm)  | -                                                   |
| Second Bowl Depth (mm)  | -                                                   |
| Tap hole Size (mm)      | 1 x 35                                              |
| Waste Size (mm)         | 1 x 89                                              |
| Waste Kit               | Included with sink (1 x 89mm<br>BSW & overflow kit) |
| Min. Base Unit (mm)     | 600                                                 |
| Cutout Size Length (mm) | 965                                                 |
| Cutout Size Width (mm)  | 488                                                 |
| Warranty Sinks (years)  | 0                                                   |
| Product Code            | HS9851/                                             |
| Barcode                 | 5015834049410                                       |

## **Technical Drawing**

Date of download: July 19, 2023

AGA Rangemaster continuously seeks improvements in specification, design and production of products and thus, alterations take place periodically. Whilst every effort is made to produce up-to date resources, the information included here is intended as a guide. Always refer to the product's installation instructions when fitting, installation work should be completed a professional tradesman.