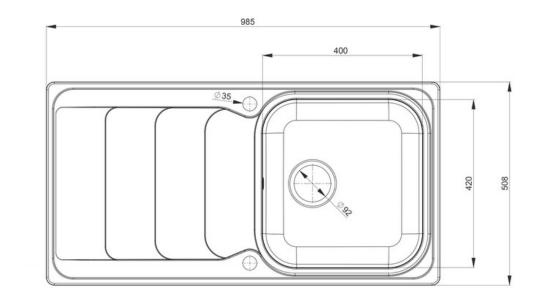

| Material                | 18/10 Stainless Steel                               |
|-------------------------|-----------------------------------------------------|
| Material Gauge          | 0.9                                                 |
| Material Finish Bowl    | Micro-Sheen <sup>TM</sup> Soft Brushed<br>Finish    |
| Material Finish Drainer | Micro-Sheen™ Soft Brushed Finish                    |
| Drainer Position        | Reversible                                          |
| Overall Length (mm)     | 985                                                 |
| Overall Width (mm)      | 508                                                 |
| Main Bowl Length (mm)   | 400                                                 |
| Main Bowl Width (mm)    | 420                                                 |
| Main Bowl Depth (mm)    | 190                                                 |
| Second Bowl Length (mm) | -                                                   |
| Second Bowl Width (mm)  | -                                                   |
| Second Bowl Depth (mm)  | -                                                   |
| Tap hole Size (mm)      | 1 x 35                                              |
| Waste Size (mm)         | 1 x 89                                              |
| Waste Kit               | Included with sink (1 x 89mm<br>BSW & overflow kit) |
| Min. Base Unit (mm)     | 600                                                 |
| Cutout Size Length (mm) | 965                                                 |
| Cutout Size Width (mm)  | 488                                                 |
| Warranty Sinks (years)  | 0                                                   |
| Product Code            | HS9851/                                             |
| Barcode                 | 5015834049410                                       |

## **Technical Drawing**

Date of download: July 19, 2023

AGA Rangemaster continuously seeks improvements in specification, design and production of products and thus, alterations take place periodically. Whilst every effort is made to produce up-to date resources, the information included here is intended as a guide. Always refer to the product's installation instructions when fitting, installation work should be completed a professional tradesman.