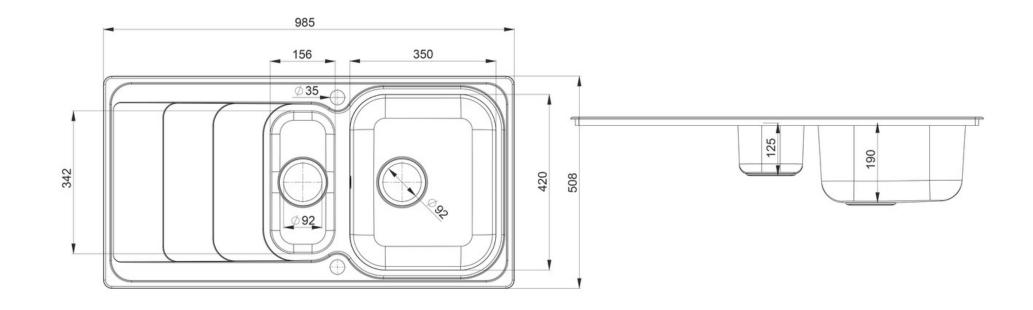

| Material                | 18/10 Stainless Steel                            |
|-------------------------|--------------------------------------------------|
| Material Gauge          | 0.9                                              |
| Material Finish Bowl    | Micro-Sheen <sup>™</sup> Soft Brushed<br>Finish  |
| Material Finish Drainer | Micro-Sheen™ Soft Brushed Finish                 |
| Drainer Position        | Reversible                                       |
| Overall Length (mm)     | 985                                              |
| Overall Width (mm)      | 508                                              |
| Main Bowl Length (mm)   | 350                                              |
| Main Bowl Width (mm)    | 420                                              |
| Main Bowl Depth (mm)    | 190                                              |
| Second Bowl Length (mm) | 156                                              |
| Second Bowl Width (mm)  | 342                                              |
| Second Bowl Depth (mm)  | 125                                              |
| Tap hole Size (mm)      | 1 x 35                                           |
| Waste Size (mm)         | 2 x 89                                           |
| Waste Kit               | Included with sink (2 x 89mm BSW & overflow kit) |
| Min. Base Unit (mm)     | 600                                              |
| Cutout Size Length (mm) | 965                                              |
| Cutout Size Width (mm)  | 488                                              |
| Warranty Sinks (years)  | 0                                                |
| Product Code            | HS9852/                                          |
| Barcode                 | 5015834049427                                    |

## **Technical Drawing**

# **HOUSTON 18/10 STAINLESS STEEL INSET SINK**

HS9852/