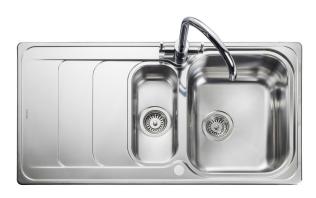

#### HOUSTON 18/10 STAINLESS STEEL INSET SINK

HS9852/

#### Size: 985 x 508 mm

The Houston kitchen sink features an eye-catching 'waterfall' styled drainer which promises to create a design statement in any kitchen.

- Reversible drainer
- Micro-sheen<sup>TM</sup> soft brushed finish
- Manufactured from 18/10 stainless steel
- Waste kit included
- 25 year warranty