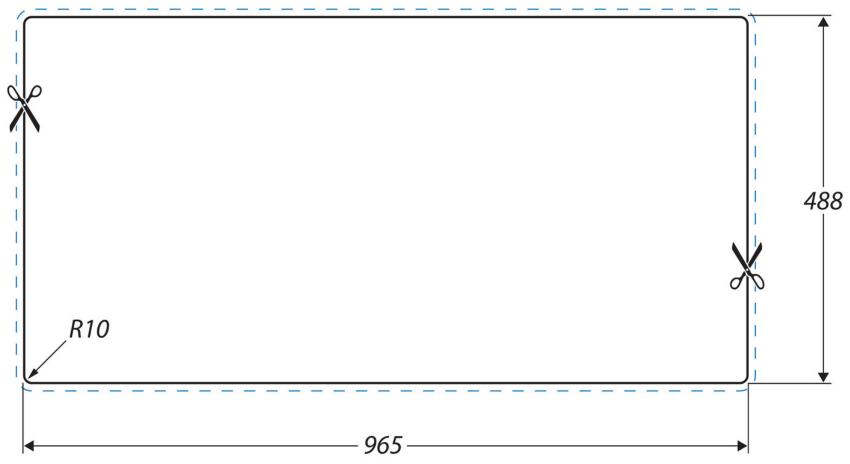

| Material                | 18/10 Stainless Steel                            |
|-------------------------|--------------------------------------------------|
| Material Gauge          | 0.9                                              |
| Material Finish Bowl    | Micro-Sheen <sup>™</sup> Soft Brushed<br>Finish  |
| Material Finish Drainer | Micro-Sheen™ Soft Brushed Finish                 |
| Drainer Position        | Reversible                                       |
| Overall Length (mm)     | 985                                              |
| Overall Width (mm)      | 508                                              |
| Main Bowl Length (mm)   | 350                                              |
| Main Bowl Width (mm)    | 420                                              |
| Main Bowl Depth (mm)    | 190                                              |
| Second Bowl Length (mm) | 156                                              |
| Second Bowl Width (mm)  | 342                                              |
| Second Bowl Depth (mm)  | 125                                              |
| Tap hole Size (mm)      | 1 x 35                                           |
| Waste Size (mm)         | 2 x 89                                           |
| Waste Kit               | Included with sink (2 x 89mm BSW & overflow kit) |
| Min. Base Unit (mm)     | 600                                              |
| Cutout Size Length (mm) | 965                                              |
| Cutout Size Width (mm)  | 488                                              |
| Warranty Sinks (years)  | 0                                                |
| Product Code            | HS9852/                                          |
| Barcode                 | 5015834049427                                    |

## **Cut Out Template**

Dimensions in mm. Not to scale.

Date of download: July 19, 2023