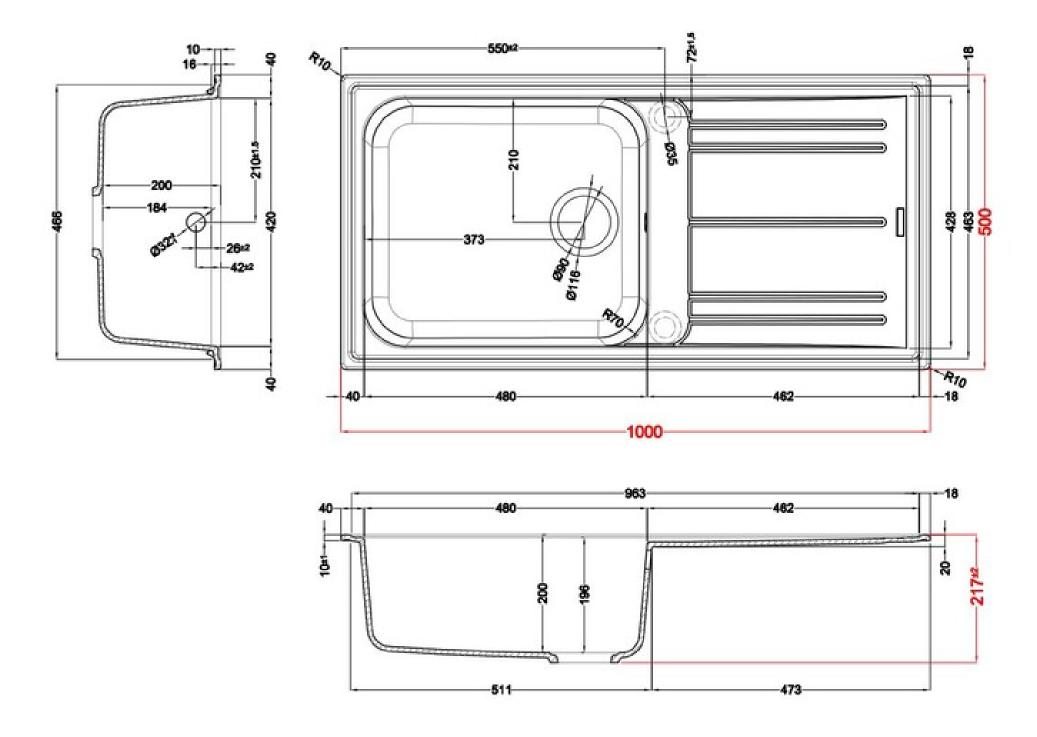

# **NOVA GRANITE SINK**

NOV1051BL/

**Technical Drawing** 

Date of download: July 19, 2023

AGA Rangemaster continuously seeks improvements in specification, design and products and thus, alterations take place periodically. Whilst every effort is made to produce up-to date resources, the information included here is intended as a guide. Always refer to the product's installation instructions when fitting, installation work should be completed a professional tradesman.