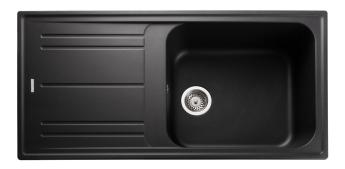

### **NOVA GRANITE SINK**

#### NOV1051BL/

### Size: 1000 x 500 mm

Nova combines style with functionality; the drainer with defined straight lines creates a contemporary look and larger bowl adds a practical design with room to accommodate large utensils, making it easier to use.

- Reverse drainer
- Compact option,
- Waste kit included
- Hygienic surface
- Anti-impact
- Anti-shock
- Anti-UV

| Material                | Granite                       |
|-------------------------|-------------------------------|
| Material Gauge          |                               |
| Material Finish Bowl    |                               |
| Material Finish Drainer |                               |
| Drainer Position        | Reversible                    |
| Overall Length (mm)     | 1000                          |
| Overall Width (mm)      | 500                           |
| Main Bowl Length (mm)   | 480                           |
| Main Bowl Width (mm)    | 428                           |
| Main Bowl Depth (mm)    | 217                           |
| Second Bowl Length (mm) | -                             |
| Second Bowl Width (mm)  | -                             |
| Second Bowl Depth (mm)  | -                             |
| Tap hole Size (mm)      | 1 x 35                        |
| Waste Size (mm)         | 1 x 90                        |
| Waste Kit               | Included with sink (1 x 90mm) |
| Min. Base Unit (mm)     | 600                           |
| Cutout Size Length (mm) | 980                           |
| Cutout Size Width (mm)  | 480                           |
| Warranty Sinks (years)  | 10                            |
| Product Code            | NOV1051BL/                    |
| Barcode                 | 5015834055473                 |