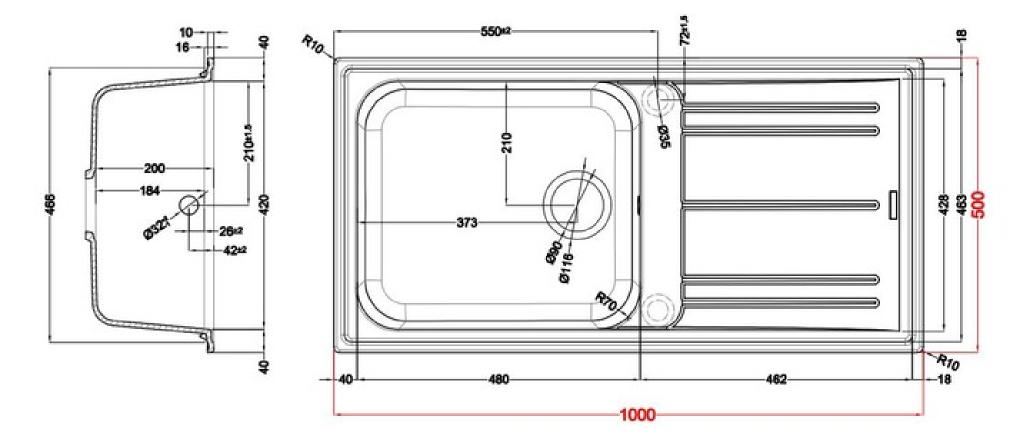

# NOVA GRANITE SINK

NOV1051GR/

**Technical Drawing** 

Date of download: July 19, 2023

AGA Rangemaster continuously seeks improvements in specification, design and products and thus, alterations take place periodically. Whilst every effort is made to produce up-to date resources, the information included here is intended as a guide. Always refer to the product's installation instructions when fitting, installation work should be completed a professional tradesman.

- Reverse drainer
- Compact option,
- Waste kit included
- Hygienic surface
- Anti-impact
- Anti-shock
- Anti-UV

| Material                | Granite                       |
|-------------------------|-------------------------------|
| Material Gauge          |                               |
| Material Finish Bowl    |                               |
| Material Finish Drainer |                               |
| Drainer Position        | Reversible                    |
| Overall Length (mm)     | 1000                          |
| Overall Width (mm)      | 500                           |
| Main Bowl Length (mm)   | 480                           |
| Main Bowl Width (mm)    | 428                           |
| Main Bowl Depth (mm)    | 217                           |
| Second Bowl Length (mm) | -                             |
| Second Bowl Width (mm)  | -                             |
| Second Bowl Depth (mm)  | -                             |
| Tap hole Size (mm)      | 1 x 35                        |
| Waste Size (mm)         | 1 x 90                        |
| Waste Kit               | Included with sink (1 x 90mm) |
| Min. Base Unit (mm)     | 600                           |
| Cutout Size Length (mm) | 980                           |
| Cutout Size Width (mm)  | 480                           |
| Warranty Sinks (years)  | 10                            |
| Product Code            | NOV1051GR/                    |
| Barcode                 | 5015834055503                 |