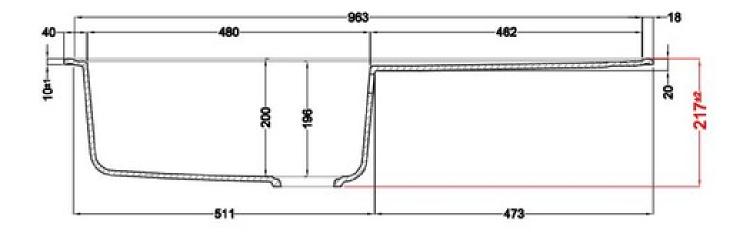

# NOVA GRANITE SINK

NOV1051GR/

**Technical Drawing** 

Date of download: July 19, 2023

AGA Rangemaster continuously seeks improvements in specification, design and products and thus, alterations take place periodically. Whilst every effort is made to produce up-to date resources, the information included here is intended as a guide. Always refer to the product's installation instructions when fitting, installation work should be completed a professional tradesman.

- Reverse drainer
- Compact option,
- Waste kit included
- Hygienic surface
- Anti-impact
- Anti-shock
- Anti-UV

| Material                | Granite                       |
|-------------------------|-------------------------------|
| Material Gauge          |                               |
| Material Finish Bowl    |                               |
| Material Finish Drainer |                               |
| Drainer Position        | Reversible                    |
| Overall Length (mm)     | 1000                          |
| Overall Width (mm)      | 500                           |
| Main Bowl Length (mm)   | 480                           |
| Main Bowl Width (mm)    | 428                           |
| Main Bowl Depth (mm)    | 217                           |
| Second Bowl Length (mm) | -                             |
| Second Bowl Width (mm)  | -                             |
| Second Bowl Depth (mm)  | -                             |
| Tap hole Size (mm)      | 1 x 35                        |
| Waste Size (mm)         | 1 x 90                        |
| Waste Kit               | Included with sink (1 x 90mm) |
| Min. Base Unit (mm)     | 600                           |
| Cutout Size Length (mm) | 980                           |
| Cutout Size Width (mm)  | 480                           |
| Warranty Sinks (years)  | 10                            |
| Product Code            | NOV1051GR/                    |
| Barcode                 | 5015834055503                 |