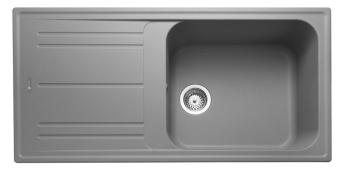

# NOVA GRANITE SINK NOV1051GR/

### Size: 1000 x 500 mm

Nova combines style with functionality; the drainer with defined straight lines creates a contemporary look and larger bowl adds a practical design with room to accommodate large utensils, making it easier to use.

- Reverse drainer
- Compact option,
- Waste kit included
- Hygienic surface
- Anti-impact
- Anti-shock
- Anti-UV

| Material                | Granite                       |
|-------------------------|-------------------------------|
| Material Gauge          |                               |
| Material Finish Bowl    |                               |
| Material Finish Drainer |                               |
| Drainer Position        | Reversible                    |
| Overall Length (mm)     | 1000                          |
| Overall Width (mm)      | 500                           |
| Main Bowl Length (mm)   | 480                           |
| Main Bowl Width (mm)    | 428                           |
| Main Bowl Depth (mm)    | 217                           |
| Second Bowl Length (mm) | -                             |
| Second Bowl Width (mm)  | -                             |
| Second Bowl Depth (mm)  | -                             |
| Tap hole Size (mm)      | 1 x 35                        |
| Waste Size (mm)         | 1 x 90                        |
| Waste Kit               | Included with sink (1 x 90mm) |
| Min. Base Unit (mm)     | 600                           |
| Cutout Size Length (mm) | 980                           |
| Cutout Size Width (mm)  | 480                           |
| Warranty Sinks (years)  | 10                            |
| Product Code            | NOV1051GR/                    |
| Barcode                 | 5015834055503                 |