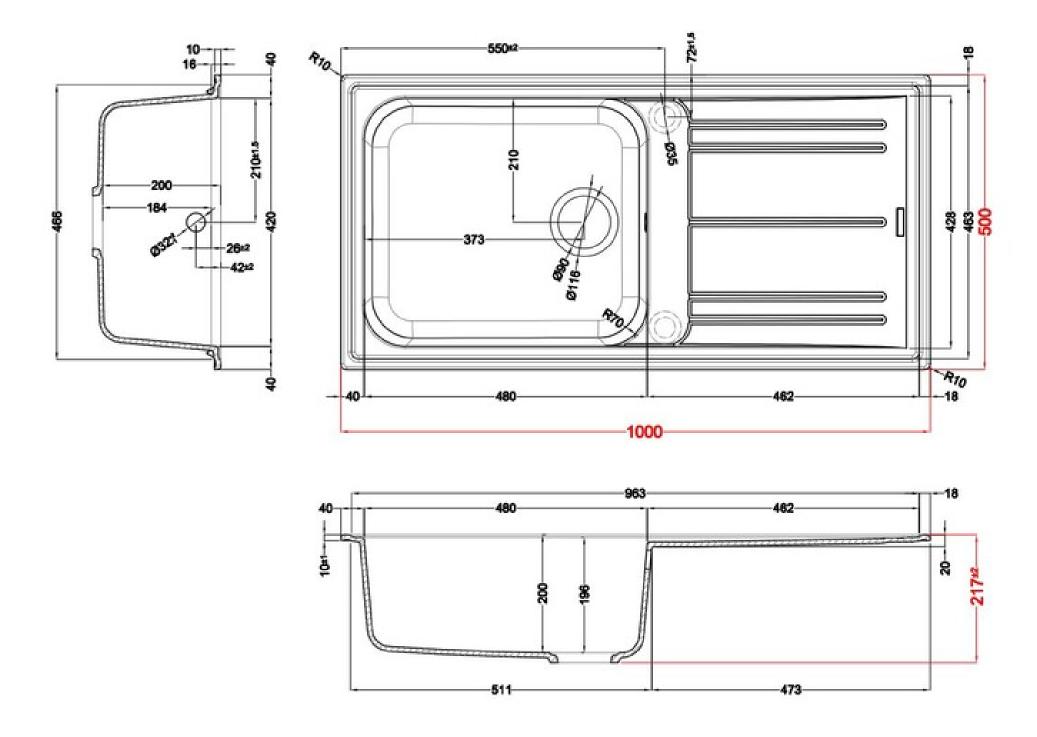

# NOVA GRANITE SINK

NOV1051WH/

**Technical Drawing** 

Date of download: July 19, 2023

AGA Rangemaster continuously seeks improvements in specification, design and products and thus, alterations take place periodically. Whilst every effort is made to produce up-to date resources, the information included here is intended as a guide. Always refer to the product's installation instructions when fitting, installation work should be completed a professional tradesman.