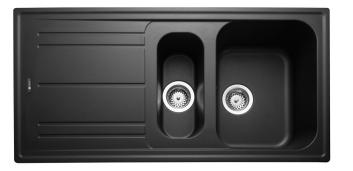

# NOVA GRANITE SINK NOV1052BL/

### Size: 1000 x 500 mm

Nova combines style with functionality; the drainer with defined straight lines creates a contemporary look and larger bowl adds a practical design with room to accommodate large utensils, making it easier to use.

- Reverse drainer
- Compact option,
- Waste kit included
- Hygienic surface
- Anti-impact
- Anti-shock
- Anti-UV

| Material                | Granite                       |
|-------------------------|-------------------------------|
| Material Gauge          |                               |
| Material Finish Bowl    |                               |
| Material Finish Drainer |                               |
| Drainer Position        | Reversible                    |
| Overall Length (mm)     | 1000                          |
| Overall Width (mm)      | 500                           |
| Main Bowl Length (mm)   | 318                           |
| Main Bowl Width (mm)    | 417                           |
| Main Bowl Depth (mm)    | 217                           |
| Second Bowl Length (mm) | 148                           |
| Second Bowl Width (mm)  | 340                           |
| Second Bowl Depth (mm)  | 170                           |
| Tap hole Size (mm)      | 1 x 35                        |
| Waste Size (mm)         | 1 x 90                        |
| Waste Kit               | Included with sink (1 x 90mm) |
| Min. Base Unit (mm)     | 600                           |
| Cutout Size Length (mm) | 980                           |
| Cutout Size Width (mm)  | 480                           |
| Warranty Sinks (years)  | 10                            |
| Product Code            | NOV1052BL/                    |
| Barcode                 | 5015834055480                 |