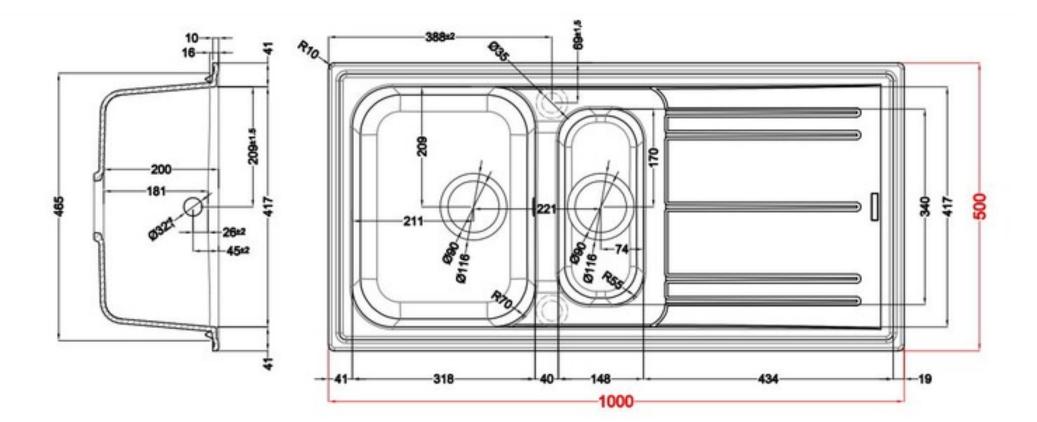

# NOVA GRANITE SINK

NOV1052BL/

**Technical Drawing** 

Date of download: July 19, 2023

AGA Rangemaster continuously seeks improvements in specification, design and products and thus, alterations take place periodically. Whilst every effort is made to produce up-to date resources, the information included here is intended as a guide. Always refer to the product's installation instructions when fitting, installation work should be completed a professional tradesman.

- Reverse drainer
- Compact option,
- Waste kit included
- Hygienic surface
- Anti-impact
- Anti-shock
- Anti-UV

| Material                | Granite                       |
|-------------------------|-------------------------------|
| Material Gauge          |                               |
| Material Finish Bowl    |                               |
| Material Finish Drainer |                               |
| Drainer Position        | Reversible                    |
| Overall Length (mm)     | 1000                          |
| Overall Width (mm)      | 500                           |
| Main Bowl Length (mm)   | 318                           |
| Main Bowl Width (mm)    | 417                           |
| Main Bowl Depth (mm)    | 217                           |
| Second Bowl Length (mm) | 148                           |
| Second Bowl Width (mm)  | 340                           |
| Second Bowl Depth (mm)  | 170                           |
| Tap hole Size (mm)      | 1 x 35                        |
| Waste Size (mm)         | 1 x 90                        |
| Waste Kit               | Included with sink (1 x 90mm) |
| Min. Base Unit (mm)     | 600                           |
| Cutout Size Length (mm) | 980                           |
| Cutout Size Width (mm)  | 480                           |
| Warranty Sinks (years)  | 10                            |
| Product Code            | NOV1052BL/                    |
| Barcode                 | 5015834055480                 |