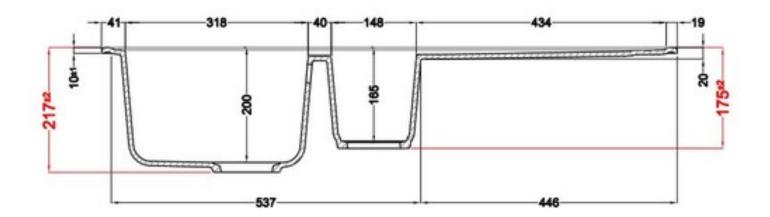

# NOVA GRANITE SINK

NOV1052BL/

**Technical Drawing** 

Date of download: July 19, 2023

AGA Rangemaster continuously seeks improvements in specification, design and products and thus, alterations take place periodically. Whilst every effort is made to produce up-to date resources, the information included here is intended as a guide. Always refer to the product's installation instructions when fitting, installation work should be completed a professional tradesman.

- Reverse drainer
- Compact option,
- Waste kit included
- Hygienic surface
- Anti-impact
- Anti-shock
- Anti-UV

| Material                | Granite                       |
|-------------------------|-------------------------------|
| Material Gauge          |                               |
| Material Finish Bowl    |                               |
| Material Finish Drainer |                               |
| Drainer Position        | Reversible                    |
| Overall Length (mm)     | 1000                          |
| Overall Width (mm)      | 500                           |
| Main Bowl Length (mm)   | 318                           |
| Main Bowl Width (mm)    | 417                           |
| Main Bowl Depth (mm)    | 217                           |
| Second Bowl Length (mm) | 148                           |
| Second Bowl Width (mm)  | 340                           |
| Second Bowl Depth (mm)  | 170                           |
| Tap hole Size (mm)      | 1 x 35                        |
| Waste Size (mm)         | 1 x 90                        |
| Waste Kit               | Included with sink (1 x 90mm) |
| Min. Base Unit (mm)     | 600                           |
| Cutout Size Length (mm) | 980                           |
| Cutout Size Width (mm)  | 480                           |
| Warranty Sinks (years)  | 10                            |
| Product Code            | NOV1052BL/                    |
| Barcode                 | 5015834055480                 |