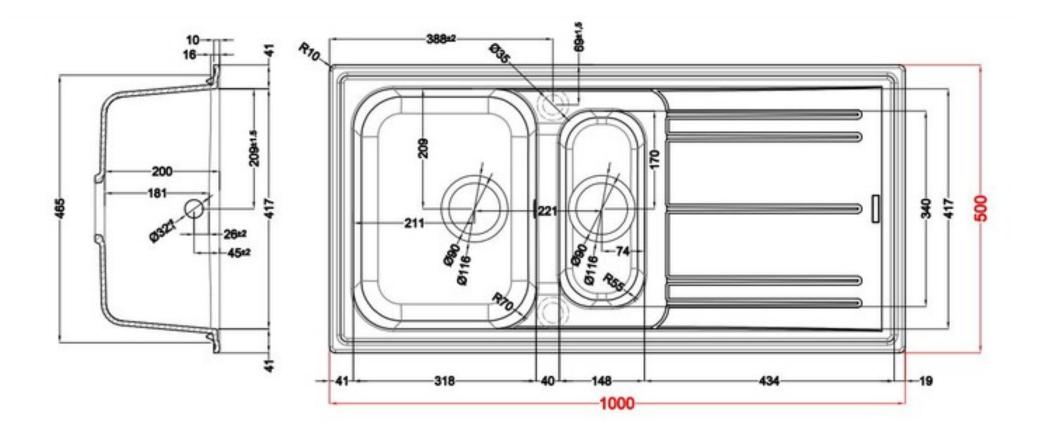

## **NOVA GRANITE SINK**

NOV1052GR/

**Technical Drawing** 

Date of download: July 19, 2023

AGA Rangemaster continuously seeks improvements in specification, design and products and thus, alterations take place periodically. Whilst every effort is made to produce up-to date resources, the information included here is intended as a guide. Always refer to the product's installation instructions when fitting, installation work should be completed a professional tradesman.

- Reverse drainer
- Compact option,
- Waste kit included
- Hygienic surface
- Anti-impact
- Anti-shock
- Anti-UV

| Material                | Granite                       |
|-------------------------|-------------------------------|
| Material Gauge          |                               |
| Material Finish Bowl    |                               |
| Material Finish Drainer |                               |
| Drainer Position        | Reversible                    |
| Overall Length (mm)     | 1000                          |
| Overall Width (mm)      | 500                           |
| Main Bowl Length (mm)   | 318                           |
| Main Bowl Width (mm)    | 417                           |
| Main Bowl Depth (mm)    | 217                           |
| Second Bowl Length (mm) | 148                           |
| Second Bowl Width (mm)  | 340                           |
| Second Bowl Depth (mm)  | 170                           |
| Tap hole Size (mm)      | 1 x 35                        |
| Waste Size (mm)         | 1 x 90                        |
| Waste Kit               | Included with sink (1 x 90mm) |
| Min. Base Unit (mm)     | 600                           |
| Cutout Size Length (mm) | 980                           |
| Cutout Size Width (mm)  | 480                           |
| Warranty Sinks (years)  | 10                            |
| Product Code            | NOV1052GR/                    |
| Barcode                 | 5015834055510                 |