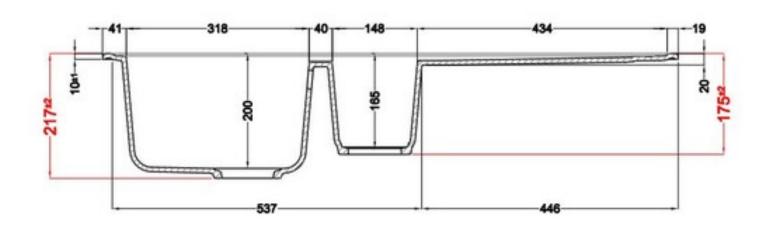

## **NOVA GRANITE SINK**

NOV1052GR/

**Technical Drawing** 

Date of download: July 19, 2023

AGA Rangemaster continuously seeks improvements in specification, design and products and thus, alterations take place periodically. Whilst every effort is made to produce up-to date resources, the information included here is intended as a guide. Always refer to the product's installation instructions when fitting, installation work should be completed a professional tradesman.

- Reverse drainer
- Compact option,
- Waste kit included
- Hygienic surface
- Anti-impact
- Anti-shock
- Anti-UV

| Material                | Granite                       |
|-------------------------|-------------------------------|
| Material Gauge          |                               |
| Material Finish Bowl    |                               |
| Material Finish Drainer |                               |
| Drainer Position        | Reversible                    |
| Overall Length (mm)     | 1000                          |
| Overall Width (mm)      | 500                           |
| Main Bowl Length (mm)   | 318                           |
| Main Bowl Width (mm)    | 417                           |
| Main Bowl Depth (mm)    | 217                           |
| Second Bowl Length (mm) | 148                           |
| Second Bowl Width (mm)  | 340                           |
| Second Bowl Depth (mm)  | 170                           |
| Tap hole Size (mm)      | 1 x 35                        |
| Waste Size (mm)         | 1 x 90                        |
| Waste Kit               | Included with sink (1 x 90mm) |
| Min. Base Unit (mm)     | 600                           |
| Cutout Size Length (mm) | 980                           |
| Cutout Size Width (mm)  | 480                           |
| Warranty Sinks (years)  | 10                            |
| Product Code            | NOV1052GR/                    |
| Barcode                 | 5015834055510                 |