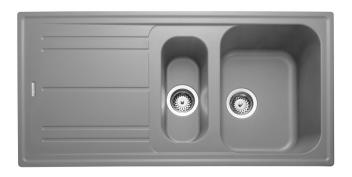

## **NOVA GRANITE SINK**

NOV1052GR/

## Size: 1000 x 500 mm

Nova combines style with functionality; the drainer with defined straight lines creates a contemporary look and larger bowl adds a practical design with room to accommodate large utensils, making it easier to use.

- Reverse drainer
- Compact option,
- Waste kit included
- Hygienic surface
- Anti-impact
- Anti-shock
- Anti-UV

| Material                | Granite                       |
|-------------------------|-------------------------------|
| Material Gauge          |                               |
| Material Finish Bowl    |                               |
| Material Finish Drainer |                               |
| Drainer Position        | Reversible                    |
| Overall Length (mm)     | 1000                          |
| Overall Width (mm)      | 500                           |
| Main Bowl Length (mm)   | 318                           |
| Main Bowl Width (mm)    | 417                           |
| Main Bowl Depth (mm)    | 217                           |
| Second Bowl Length (mm) | 148                           |
| Second Bowl Width (mm)  | 340                           |
| Second Bowl Depth (mm)  | 170                           |
| Tap hole Size (mm)      | 1 x 35                        |
| Waste Size (mm)         | 1 x 90                        |
| Waste Kit               | Included with sink (1 x 90mm) |
| Min. Base Unit (mm)     | 600                           |
| Cutout Size Length (mm) | 980                           |
| Cutout Size Width (mm)  | 480                           |
| Warranty Sinks (years)  | 10                            |
| Product Code            | NOV1052GR/                    |
| Barcode                 | 5015834055510                 |