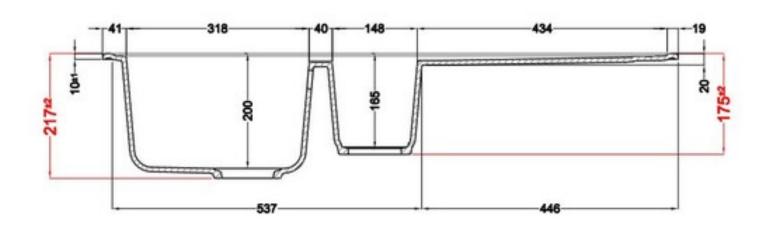

# **NOVA GRANITE SINK**

NOV1052WH/

**Technical Drawing** 

Date of download: July 19, 2023

AGA Rangemaster continuously seeks improvements in specification, design and products and thus, alterations take place periodically. Whilst every effort is made to produce up-to date resources, the information included here is intended as a guide. Always refer to the product's installation instructions when fitting, installation work should be completed a professional tradesman.

- Reverse drainer
- Compact option,
- Waste kit included
- Hygienic surface
- Anti-impact
- Anti-shock
- Anti-UV

| Material                | Granite                       |
|-------------------------|-------------------------------|
| Material Gauge          |                               |
| Material Finish Bowl    |                               |
| Material Finish Drainer |                               |
| Drainer Position        | Reversible                    |
| Overall Length (mm)     | 1000                          |
| Overall Width (mm)      | 500                           |
| Main Bowl Length (mm)   | 318                           |
| Main Bowl Width (mm)    | 417                           |
| Main Bowl Depth (mm)    | 217                           |
| Second Bowl Length (mm) | 148                           |
| Second Bowl Width (mm)  | 340                           |
| Second Bowl Depth (mm)  | 170                           |
| Tap hole Size (mm)      | 1 x 35                        |
| Waste Size (mm)         | 1 x 90                        |
| Waste Kit               | Included with sink (1 x 90mm) |
| Min. Base Unit (mm)     | 600                           |
| Cutout Size Length (mm) | 980                           |
| Cutout Size Width (mm)  | 480                           |
| Warranty Sinks (years)  | 10                            |
| Product Code            | NOV1052WH/                    |
| Barcode                 | 5015834055541                 |