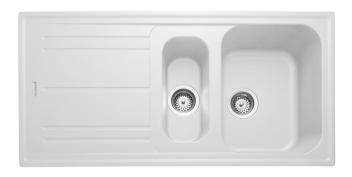

### **NOVA GRANITE SINK**

#### NOV1052WH/

### Size: 1000 x 500 mm

Nova combines style with functionality; the drainer with defined straight lines creates a contemporary look and larger bowl adds a practical design with room to accommodate large utensils, making it easier to use.

- Reverse drainer
- Compact option,
- Waste kit included
- Hygienic surface
- Anti-impact
- Anti-shock
- Anti-UV

| Material                | Granite                       |
|-------------------------|-------------------------------|
| Material Gauge          |                               |
| Material Finish Bowl    |                               |
| Material Finish Drainer |                               |
| Drainer Position        | Reversible                    |
| Overall Length (mm)     | 1000                          |
| Overall Width (mm)      | 500                           |
| Main Bowl Length (mm)   | 318                           |
| Main Bowl Width (mm)    | 417                           |
| Main Bowl Depth (mm)    | 217                           |
| Second Bowl Length (mm) | 148                           |
| Second Bowl Width (mm)  | 340                           |
| Second Bowl Depth (mm)  | 170                           |
| Tap hole Size (mm)      | 1 x 35                        |
| Waste Size (mm)         | 1 x 90                        |
| Waste Kit               | Included with sink (1 x 90mm) |
| Min. Base Unit (mm)     | 600                           |
| Cutout Size Length (mm) | 980                           |
| Cutout Size Width (mm)  | 480                           |
| Warranty Sinks (years)  | 10                            |
| Product Code            | NOV1052WH/                    |
| Barcode                 | 5015834055541                 |