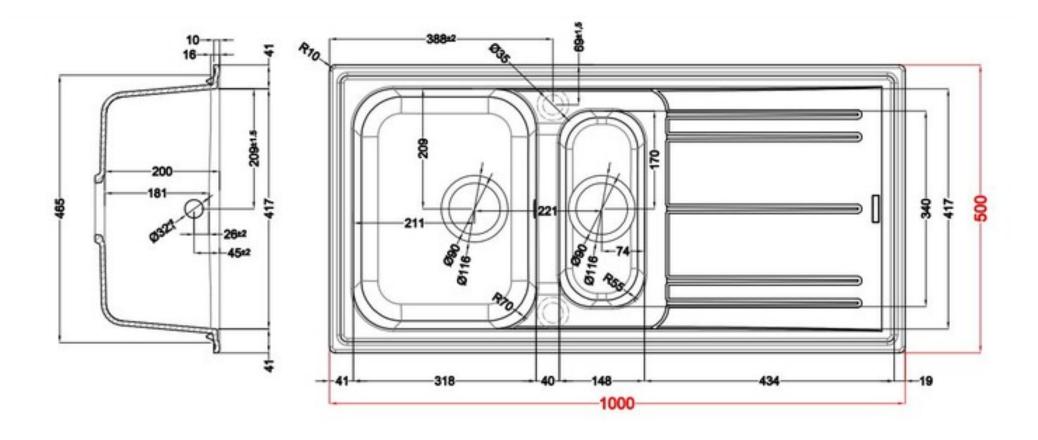

# **NOVA GRANITE SINK**

NOV1052WH/

**Technical Drawing** 

Date of download: July 19, 2023

AGA Rangemaster continuously seeks improvements in specification, design and products and thus, alterations take place periodically. Whilst every effort is made to produce up-to date resources, the information included here is intended as a guide. Always refer to the product's installation instructions when fitting, installation work should be completed a professional tradesman.

- Reverse drainer
- Compact option,
- Waste kit included
- Hygienic surface
- Anti-impact
- Anti-shock
- Anti-UV

| Material                | Granite                       |
|-------------------------|-------------------------------|
| Material Gauge          |                               |
| Material Finish Bowl    |                               |
| Material Finish Drainer |                               |
| Drainer Position        | Reversible                    |
| Overall Length (mm)     | 1000                          |
| Overall Width (mm)      | 500                           |
| Main Bowl Length (mm)   | 318                           |
| Main Bowl Width (mm)    | 417                           |
| Main Bowl Depth (mm)    | 217                           |
| Second Bowl Length (mm) | 148                           |
| Second Bowl Width (mm)  | 340                           |
| Second Bowl Depth (mm)  | 170                           |
| Tap hole Size (mm)      | 1 x 35                        |
| Waste Size (mm)         | 1 x 90                        |
| Waste Kit               | Included with sink (1 x 90mm) |
| Min. Base Unit (mm)     | 600                           |
| Cutout Size Length (mm) | 980                           |
| Cutout Size Width (mm)  | 480                           |
| Warranty Sinks (years)  | 10                            |
| Product Code            | NOV1052WH/                    |
| Barcode                 | 5015834055541                 |