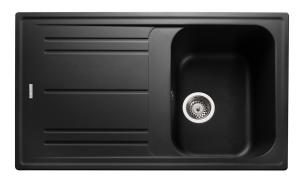

### **NOVA GRANITE SINK**

#### NOV8651BL/

### Size: 860 x 500 mm

Nova combines style with functionality; the drainer with defined straight lines creates a contemporary look and larger bowl adds a practical design with room to accommodate large utensils, making it easier to use.

- Reverse drainer
- Compact option,
- Waste kit included
- Hygienic surface
- Anti-impact
- Anti-shock
- Anti-UV

| Material                | Granite                       |
|-------------------------|-------------------------------|
| Material Gauge          |                               |
| Material Finish Bowl    |                               |
| Material Finish Drainer |                               |
| Drainer Position        | Reversible                    |
| Overall Length (mm)     | 860                           |
| Overall Width (mm)      | 500                           |
| Main Bowl Length (mm)   | 330                           |
| Main Bowl Width (mm)    | 425                           |
| Main Bowl Depth (mm)    | 217                           |
| Second Bowl Length (mm) | -                             |
| Second Bowl Width (mm)  | -                             |
| Second Bowl Depth (mm)  | -                             |
| Tap hole Size (mm)      | 1 x 35                        |
| Waste Size (mm)         | 1 x 90                        |
| Waste Kit               | Included with sink (1 x 90mm) |
| Min. Base Unit (mm)     | 450                           |
| Cutout Size Length (mm) | 840                           |
| Cutout Size Width (mm)  | 480                           |
| Warranty Sinks (years)  | 10                            |
| Product Code            | NOV8651BL/                    |
| Barcode                 | 5015834055497                 |