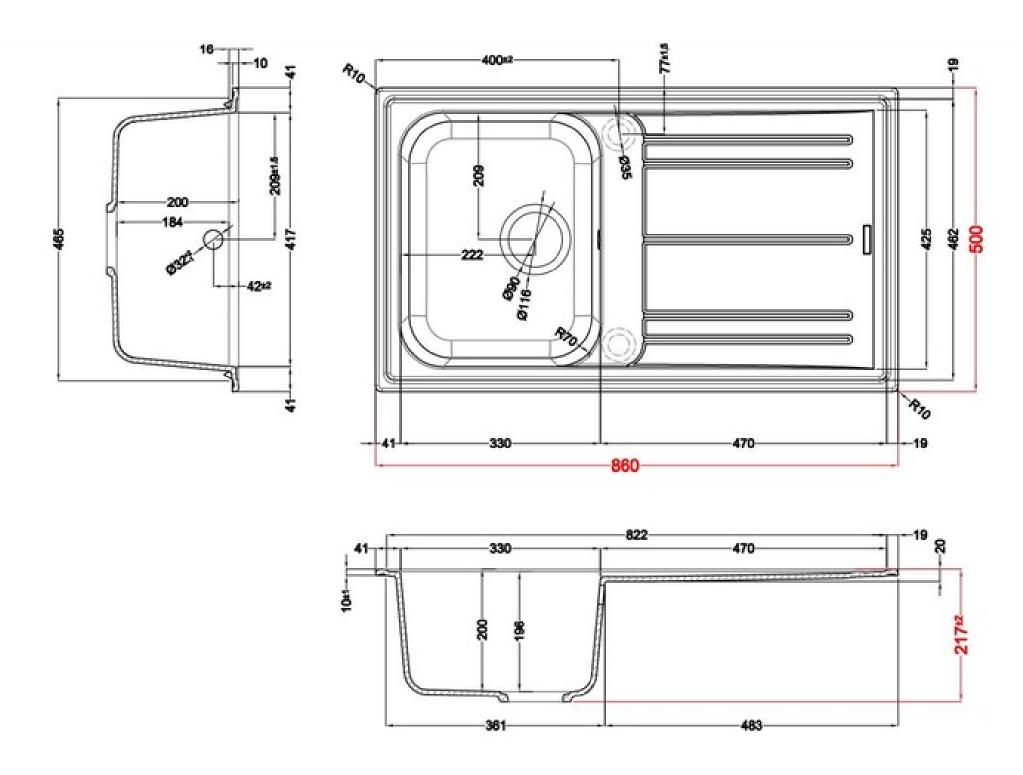

# **NOVA GRANITE SINK**

NOV8651BL/

**Technical Drawing** 

Date of download: July 19, 2023

AGA Rangemaster continuously seeks improvements in specification, design and products and thus, alterations take place periodically. Whilst every effort is made to produce up-to date resources, the information included here is intended as a guide. Always refer to the product's installation instructions when fitting, installation work should be completed a professional tradesman.