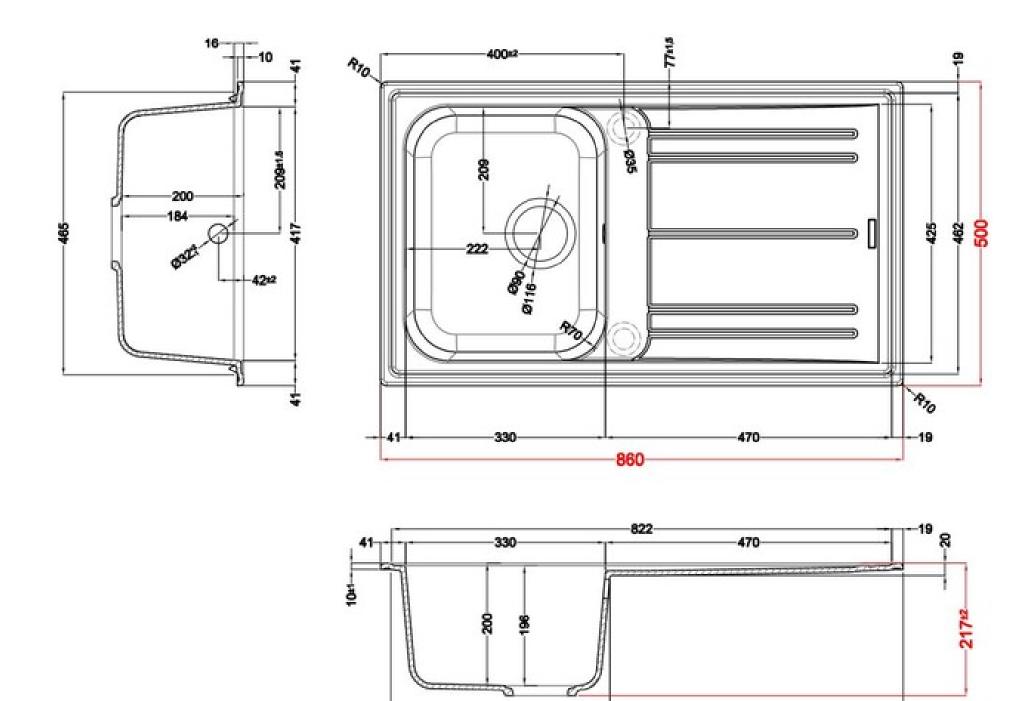

- Reverse drainer
- Compact option,
- Waste kit included
- Hygienic surface
- Anti-impact
- Anti-shock
- Anti-UV

| Material                | Granite                       |
|-------------------------|-------------------------------|
| Material Gauge          |                               |
| Material Finish Bowl    |                               |
| Material Finish Drainer |                               |
| Drainer Position        | Reversible                    |
| Overall Length (mm)     | 860                           |
| Overall Width (mm)      | 500                           |
| Main Bowl Length (mm)   | 330                           |
| Main Bowl Width (mm)    | 425                           |
| Main Bowl Depth (mm)    | 217                           |
| Second Bowl Length (mm) | -                             |
| Second Bowl Width (mm)  | -                             |
| Second Bowl Depth (mm)  | -                             |
| Tap hole Size (mm)      | 1 x 35                        |
| Waste Size (mm)         | 1 x 90                        |
| Waste Kit               | Included with sink (1 x 90mm) |
| Min. Base Unit (mm)     | 450                           |
| Cutout Size Length (mm) | 840                           |
| Cutout Size Width (mm)  | 480                           |
| Warranty Sinks (years)  | 10                            |
| Product Code            | NOV8651WH/                    |
| Barcode                 | 5015834055558                 |

## NOVA GRANITE SINK

NOV8651WH/

**Technical Drawing** 

-361--

483

Date of download: July 19, 2023

AGA Rangemaster continuously seeks improvements in specification, design and products and thus, alterations take place periodically. Whilst every effort is made to produce up-to date resources, the information included here is intended as a guide. Always refer to the product's installation instructions when fitting, installation work should be completed a professional tradesman.