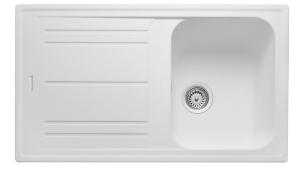

# NOVA GRANITE SINK NOV8651WH/

### Size: 860 x 500 mm

Nova combines style with functionality; the drainer with defined straight lines creates a contemporary look and larger bowl adds a practical design with room to accommodate large utensils, making it easier to use.

## NOVA GRANITE SINK NOV8651WH/