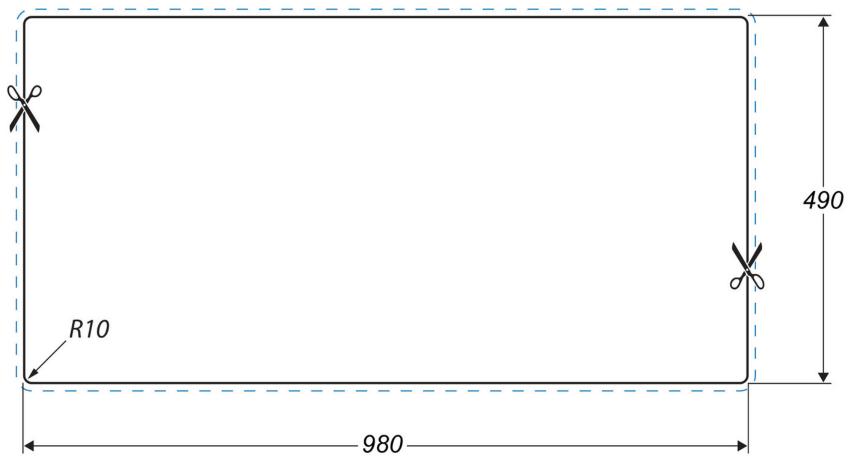

- Igneous granite
- Reversible drainer
- Waste kit included
- 25 year warranty

| Material                | Igneous Granite                                     |
|-------------------------|-----------------------------------------------------|
| Material Gauge          | -                                                   |
| Material Finish Bowl    | -                                                   |
| Material Finish Drainer | -                                                   |
| Drainer Position        | Reversible                                          |
| Overall Length (mm)     | 1000                                                |
| Overall Width (mm)      | 510                                                 |
| Main Bowl Length (mm)   | 500                                                 |
| Main Bowl Width (mm)    | 446                                                 |
| Main Bowl Depth (mm)    | 195                                                 |
| Second Bowl Length (mm) | -                                                   |
| Second Bowl Width (mm)  | -                                                   |
| Second Bowl Depth (mm)  | -                                                   |
| Tap hole Size (mm)      | -                                                   |
| Waste Size (mm)         | 1 x 89                                              |
| Waste Kit               | Included with sink (1 x 89mm<br>BSW & overflow kit) |
| Min. Base Unit (mm)     | 600                                                 |
| Cutout Size Length (mm) | 980                                                 |
| Cutout Size Width (mm)  | 490                                                 |
| Warranty Sinks (years)  | 25                                                  |
| Product Code            | MAY1051CW/                                          |
| Barcode                 | 5015834050577                                       |

#### **Cut Out Template**

Dimensions in mm. Not to scale.

Date of download: July 19, 2023