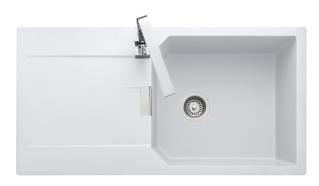

#### MAYON IGNEOUS GRANITE INSET SINK

MAY1051CW/

#### Size: 1000 x 510 mm

Featuring sharp geometric bowls and a smooth drainer design, the Mayon range also features a sleek chrome branded overflow cover adding a premium finish to the overall sink design. The Mayon range is composed of 3 options; single bowl in standard and ultra compact sizes and a 1.5 bowl option.