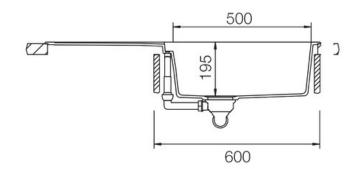

- Igneous granite
- Reversible drainer
- Waste kit included
- 25 year warranty

| Material                | Igneous Granite                                     |
|-------------------------|-----------------------------------------------------|
| Material Gauge          | -                                                   |
| Material Finish Bowl    | -                                                   |
| Material Finish Drainer | -                                                   |
| Drainer Position        | Reversible                                          |
| Overall Length (mm)     | 1000                                                |
| Overall Width (mm)      | 510                                                 |
| Main Bowl Length (mm)   | 500                                                 |
| Main Bowl Width (mm)    | 446                                                 |
| Main Bowl Depth (mm)    | 195                                                 |
| Second Bowl Length (mm) | -                                                   |
| Second Bowl Width (mm)  | -                                                   |
| Second Bowl Depth (mm)  | -                                                   |
| Tap hole Size (mm)      | -                                                   |
| Waste Size (mm)         | 1 x 89                                              |
| Waste Kit               | Included with sink (1 x 89mm<br>BSW & overflow kit) |
| Min. Base Unit (mm)     | 600                                                 |
| Cutout Size Length (mm) | 980                                                 |
| Cutout Size Width (mm)  | 490                                                 |
| Warranty Sinks (years)  | 25                                                  |
| Product Code            | MAY1051CW/                                          |
| Barcode                 | 5015834050577                                       |

# **Technical Drawing**