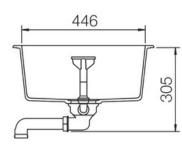

- Igneous granite
- Reversible drainer
- Waste kit included
- 25 year warranty

| Material                | Igneous Granite                                     |
|-------------------------|-----------------------------------------------------|
| Material Gauge          | -                                                   |
| Material Finish Bowl    | -                                                   |
| Material Finish Drainer | -                                                   |
| Drainer Position        | Reversible                                          |
| Overall Length (mm)     | 1000                                                |
| Overall Width (mm)      | 510                                                 |
| Main Bowl Length (mm)   | 500                                                 |
| Main Bowl Width (mm)    | 446                                                 |
| Main Bowl Depth (mm)    | 195                                                 |
| Second Bowl Length (mm) | -                                                   |
| Second Bowl Width (mm)  | -                                                   |
| Second Bowl Depth (mm)  | -                                                   |
| Tap hole Size (mm)      | -                                                   |
| Waste Size (mm)         | 1 x 89                                              |
| Waste Kit               | Included with sink (1 x 89mm<br>BSW & overflow kit) |
| Min. Base Unit (mm)     | 600                                                 |
| Cutout Size Length (mm) | 980                                                 |
| Cutout Size Width (mm)  | 490                                                 |
| Warranty Sinks (years)  | 25                                                  |
| Product Code            | MAY1051CW/                                          |
| Barcode                 | 5015834050577                                       |

# **Technical Drawing**