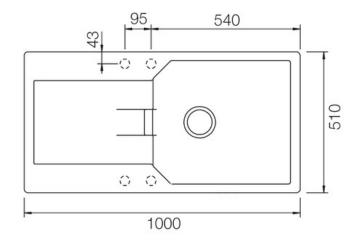

- Igneous granite
- Reversible drainer
- Waste kit included
- 25 year warranty

| Material                | Igneous Granite                                     |
|-------------------------|-----------------------------------------------------|
| Material Gauge          | -                                                   |
| Material Finish Bowl    | -                                                   |
| Material Finish Drainer | -                                                   |
| Drainer Position        | Reversible                                          |
| Overall Length (mm)     | 1000                                                |
| Overall Width (mm)      | 510                                                 |
| Main Bowl Length (mm)   | 500                                                 |
| Main Bowl Width (mm)    | 446                                                 |
| Main Bowl Depth (mm)    | 195                                                 |
| Second Bowl Length (mm) | -                                                   |
| Second Bowl Width (mm)  | -                                                   |
| Second Bowl Depth (mm)  | -                                                   |
| Tap hole Size (mm)      | -                                                   |
| Waste Size (mm)         | 1 x 89                                              |
| Waste Kit               | Included with sink (1 x 89mm<br>BSW & overflow kit) |
| Min. Base Unit (mm)     | 600                                                 |
| Cutout Size Length (mm) | 980                                                 |
| Cutout Size Width (mm)  | 490                                                 |
| Warranty Sinks (years)  | 25                                                  |
| Product Code            | MAY1051CW/                                          |
| Barcode                 | 5015834050577                                       |

# **Technical Drawing**