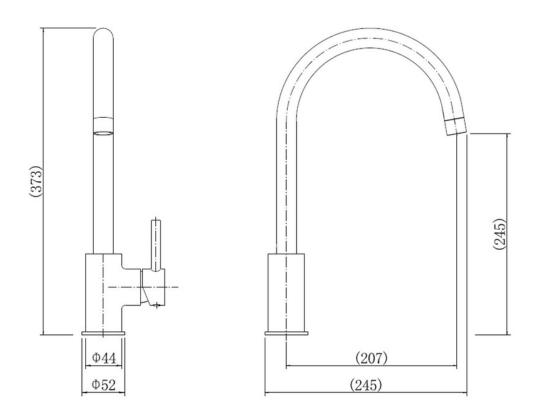

| Overall Height (mm)                       | 373                      |
|-------------------------------------------|--------------------------|
| Spout Reach (mm)                          | 245                      |
| Spout Height (mm)                         | 245                      |
| Spout Rotation Range                      | 360°                     |
| Handle Type                               | Single Lever             |
| Colour                                    | Chrome                   |
| Bar Pressure Suitability                  | All Pressure             |
| Min. Bar Pressure                         | 0.2                      |
| Max. Bar Pressure                         | 6.5                      |
| Mixed Flow Rate at 3 Bar Pressure (l/min) | 15.4                     |
| Flow Type                                 | Single flow              |
| Recommended Hot Water<br>Temperature      | 38°C                     |
| Maximum Hot Water Temperature             | 70°C                     |
| Handle Control                            | Half Turn                |
| Centre Distance (mm)                      | -                        |
| Cartridge Type                            | Ceramic Disc Cartridge   |
| Aerator Type                              | Honeycomb Aerator        |
| Inlet Pipes                               | Stainless Flexible Hoses |
| Anti-Splash Spout                         | Yes                      |
| Pull Out Spray                            | No                       |
| WRAS Approved                             | Yes                      |
| Product Code                              | TSWSL1CM/                |
| Barcode                                   | 5015834051765            |

## **Technical Drawing**

Date of download: July 19, 2023