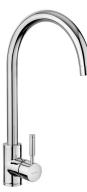

## **AQUATREND TAP CHROME** TRE1SLCM/

Modernly designed, the Aquatrend single-lever kitchen tap features a unique pin handle design. It's tall sweeping neck creates a statement piece in any style of kitchen.

The Aquatrend kitchen tap range includes a number of different pieces to suit any kitchen need; choose from dual-lever, single-lever and pull-out designs.

• Suitable for all pressure water systems

· Featuring an anti-splash spout with honeycomb aerator design which mixes air with water to emit a water flow with no splash