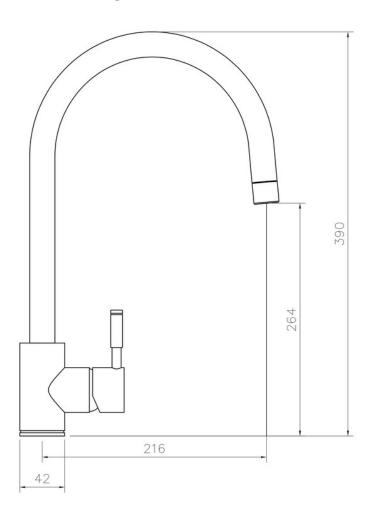

|               |
| Pull Out Spray                            |               |
| WRAS Approved                             |               |
| Product Code                              | TRE1SLBF/     |
| Barcode                                   | 5015834047805 |

Date of download: July 19, 2023

AGA Rangemaster continuously seeks improvements in specification, design and production of products and thus, alterations take place periodically. Whilst every effort is made to produce up to date resources, the information included here is intended as a guide. Always refer to the installation instructions when fitting, installation work should be completed by a professional tradesman.

## AQUATREND TAP BRUSHED

TRE1SLBF/

# RANGEMaster sinks & taps

#### **Technical Drawing**



Date of download: July 19, 2023