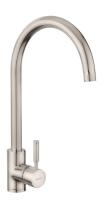

### AQUATREND TAP BRUSHED

#### TRE1SLBF/

Modernly designed, the Aquatrend single-lever kitchen tap features a unique pin handle design. It's tall sweeping neck creates a statement piece in any style of kitchen.

The Aquatrend kitchen tap range includes a number of different pieces to suit any kitchen need; choose from dual-lever, single-lever and pull-out designs.

## AQUATREND TAP BRUSHED

TRE1SLBF/