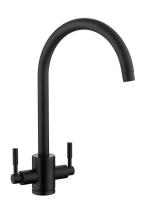

## AQUATREND DUAL LEVER TAP MATT BLACK

#### TRE1MB/

Modernly designed, the Aquatrend dual-lever kitchen tap features a unique pin handle design. It's tall sweeping neck creates a statement piece in any style of kitchen.

The Aquatrend kitchen tap range includes a number of different pieces to suit any kitchen need; choose from dual-lever, single-lever and pull-out designs.

## AQUATREND DUAL LEVER TAP MATT BLACK

TRE1MB/