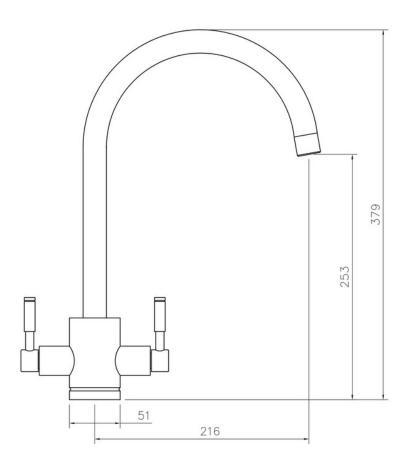

- Suitable for all pressure water systems
- Featuring an anti-splash spout with honeycomb aerator design which mixes air with water to emit a water flow with no splash

| Overall Height (mm)                       | 379                           |
|-------------------------------------------|-------------------------------|
| Spout Reach (mm)                          | 216                           |
| Spout Height (mm)                         | 253                           |
| Spout Rotation Range                      | 360°                          |
| Handle Type                               | Dual Lever                    |
| Colour                                    | Matt Black                    |
| Bar Pressure Suitability                  | All Pressure                  |
| Min. Bar Pressure                         | 0.3                           |
| Max. Bar Pressure                         | 5.5                           |
| Mixed Flow Rate at 3 Bar Pressure (l/min) | 16.26                         |
| Flow Type                                 | Dual Flow                     |
| Recommended Hot Water<br>Temperature      | 46°C                          |
| Maximum Hot Water Temperature             | 70°C                          |
| Handle Control                            | Quarter Turn                  |
| Centre Distance (mm)                      | -                             |
| Cartridge Type                            | Ceramic Disc Cartridge        |
| Aerator Type                              | Honeycomb Aerator             |
| Inlet Pipes                               | 1/2" Stainless Flexible Hoses |
| Anti-Splash Spout                         | Yes                           |
| Pull Out Spray                            | No                            |
| WRAS Approved                             | Yes                           |
| Product Code                              | TRE1MB/                       |
| Barcode                                   | 5015834051437                 |
|                                           |                               |

### **Technical Drawing**

Date of download: July 19, 2023