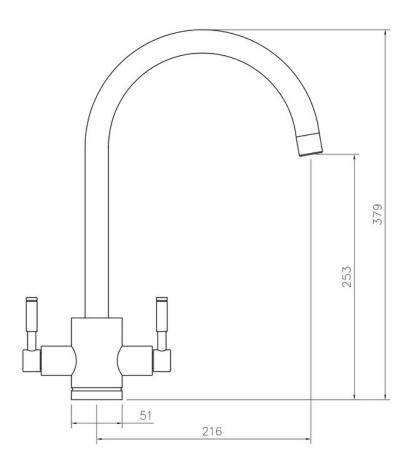

|               |
| Pull Out Spray                            |               |
| WRAS Approved                             |               |
| Product Code                              | TRE1CM/       |
| Barcode                                   | 5015834045863 |

Date of download: July 19, 2023

AGA Rangemaster continuously seeks improvements in specification, design and production of products and thus, alterations take place periodically. Whilst every effort is made to produce up to date resources, the information included here is intended as a guide. Always refer to the installation instructions when fitting, installation work should be completed by a professional tradesman.

## **AQUATREND TAP CHROME**

TRE1CM/

# RANGEMaster sinks & taps

#### **Technical Drawing**



Date of download: July 19, 2023