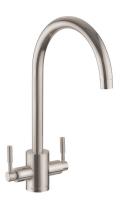

### AQUATREND TAP BRUSHED

#### TRE1BF/

Modernly designed, the Aquatrend dual-lever kitchen tap features a unique pin handle design. It's tall sweeping neck creates a statement piece in any style of kitchen.

The Aquatrend kitchen tap range includes a number of different pieces to suit any kitchen need; choose from dual-lever, single-lever and pull-out designs.

- Suitable for all pressure water systems
- Featuring an anti-splash spout with honeycomb aerator design which mixes air with water to emit a water flow with no splash

| Brushed       |
|---------------|
|               |
|               |
|               |
|               |
|               |
|               |
|               |
|               |
|               |
|               |
|               |
|               |
|               |
|               |
|               |
| TRE1BF/       |
| 5015834045856 |
|               |