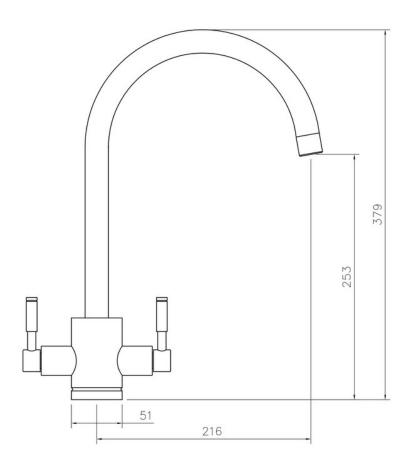

end kitchen tap range includes a number of different pieces to suit any kitchen need; choose from dual-lever, single-lever and pull-out designs.

- Suitable for all pressure water systems
- Featuring an anti-splash spout with honeycomb aerator design which mixes air with water to emit a water flow with no splash

| Brushed       |
|---------------|
|               |
|               |
|               |
|               |
|               |
|               |
|               |
|               |
|               |
|               |
|               |
|               |
|               |
|               |
|               |
| TRE1BF/       |
| 5015834045856 |
|               |

Date of download: July 19, 2023

## AQUATREND TAP BRUSHED

TRE1BF/

# RANGEMaster sinks & taps

#### **Technical Drawing**



Date of download: July 19, 2023