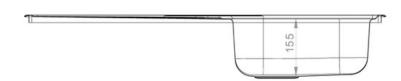

| Material                | 18/10 Stainless Steel                               |
|-------------------------|-----------------------------------------------------|
| Material Gauge          | 0.7                                                 |
| Material Finish Bowl    | Micro-Sheen <sup>™</sup> Soft Brushed<br>Finish     |
| Material Finish Drainer | Micro-Sheen <sup>™</sup> Soft Brushed<br>Finish     |
| Drainer Position        | Reversible                                          |
| Overall Length (mm)     | 950                                                 |
| Overall Width (mm)      | 508                                                 |
| Main Bowl Length (mm)   | 360                                                 |
| Main Bowl Width (mm)    | 424                                                 |
| Main Bowl Depth (mm)    | 155                                                 |
| Second Bowl Length (mm) | -                                                   |
| Second Bowl Width (mm)  | -                                                   |
| Second Bowl Depth (mm)  | -                                                   |
| Tap hole Size (mm)      | 1 x 35                                              |
| Waste Size (mm)         | 1 x 89                                              |
| Waste Kit               | Included with sink (1 x 89mm<br>BSW & overflow kit) |
| Min. Base Unit (mm)     | 500                                                 |
| Cutout Size Length (mm) | 930                                                 |
| Cutout Size Width (mm)  | 488                                                 |
| Warranty Sinks (years)  | 25                                                  |
| Product Code            | MG9501/                                             |
| Barcode                 | 5015834048086                                       |

## **Technical Drawing**

Date of download: July 19, 2023

AGA Rangemaster continuously seeks improvements in specification, design and production of products and thus, alterations take place periodically. Whilst every effort is made to produce up-to date resources, the information included here is intended as a guide. Always refer to the product's installation instructions when fitting, installation work should be completed a professional tradesman.