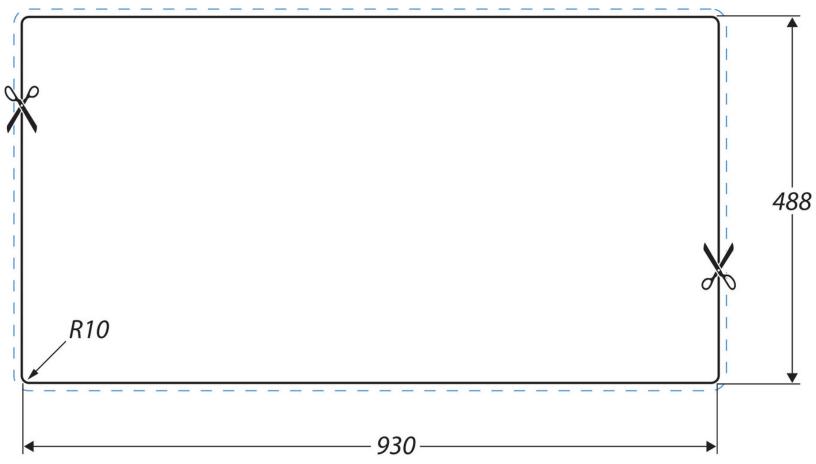

| Material                | 18/10 Stainless Steel                               |
|-------------------------|-----------------------------------------------------|
| Material Gauge          | 0.7                                                 |
| Material Finish Bowl    | Micro-Sheen <sup>™</sup> Soft Brushed<br>Finish     |
| Material Finish Drainer | Micro-Sheen <sup>™</sup> Soft Brushed<br>Finish     |
| Drainer Position        | Reversible                                          |
| Overall Length (mm)     | 950                                                 |
| Overall Width (mm)      | 508                                                 |
| Main Bowl Length (mm)   | 360                                                 |
| Main Bowl Width (mm)    | 424                                                 |
| Main Bowl Depth (mm)    | 155                                                 |
| Second Bowl Length (mm) | -                                                   |
| Second Bowl Width (mm)  | -                                                   |
| Second Bowl Depth (mm)  | -                                                   |
| Tap hole Size (mm)      | 1 x 35                                              |
| Waste Size (mm)         | 1 x 89                                              |
| Waste Kit               | Included with sink (1 x 89mm<br>BSW & overflow kit) |
| Min. Base Unit (mm)     | 500                                                 |
| Cutout Size Length (mm) | 930                                                 |
| Cutout Size Width (mm)  | 488                                                 |
| Warranty Sinks (years)  | 25                                                  |
| Product Code            | MG9501/                                             |
| Barcode                 | 5015834048086                                       |

## **Cut Out Template**

Dimensions in mm. Not to scale.

Date of download: July 19, 2023