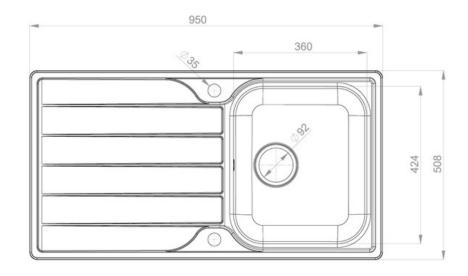

#### Size: 950 x 508 mm

Made from high-grade 18/10 stainless steel, the Michigan kitchen sink is a robust solution perfect for busy family homes.

- Reversible drainer
- Micro-sheen<sup>TM</sup> soft brushed finish
- Manufactured from 18/10 stainless steel
- Waste kit included
- 25 year warranty

| Material                | 18/10 Stainless Steel                               |
|-------------------------|-----------------------------------------------------|
| Material Gauge          | 0.7                                                 |
| Material Finish Bowl    | Micro-Sheen <sup>™</sup> Soft Brushed<br>Finish     |
| Material Finish Drainer | Micro-Sheen <sup>™</sup> Soft Brushed<br>Finish     |
| Drainer Position        | Reversible                                          |
| Overall Length (mm)     | 950                                                 |
| Overall Width (mm)      | 508                                                 |
| Main Bowl Length (mm)   | 360                                                 |
| Main Bowl Width (mm)    | 424                                                 |
| Main Bowl Depth (mm)    | 155                                                 |
| Second Bowl Length (mm) | -                                                   |
| Second Bowl Width (mm)  | -                                                   |
| Second Bowl Depth (mm)  | -                                                   |
| Tap hole Size (mm)      | 1 x 35                                              |
| Waste Size (mm)         | 1 x 89                                              |
| Waste Kit               | Included with sink (1 x 89mm<br>BSW & overflow kit) |
| Min. Base Unit (mm)     | 500                                                 |
| Cutout Size Length (mm) | 930                                                 |
| Cutout Size Width (mm)  | 488                                                 |
| Warranty Sinks (years)  | 25                                                  |
| Product Code            | MG9501/                                             |
| Barcode                 | 5015834048086                                       |

## **Technical Drawing**

Date of download: July 19, 2023

AGA Rangemaster continuously seeks improvements in specification, design and production of products and thus, alterations take place periodically. Whilst every effort is made to produce up-to date resources, the information included here is intended as a guide. Always refer to the product's installation instructions when fitting, installation work should be completed a professional tradesman.