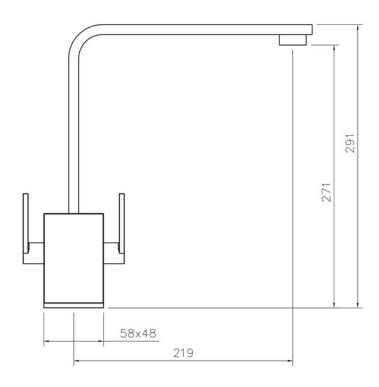

| Overall Height (mm)                       | 291                           |
|-------------------------------------------|-------------------------------|
| Spout Reach (mm)                          | 219                           |
| Spout Height (mm)                         | 271                           |
| Spout Rotation Range                      | 360°                          |
| Handle Type                               | Dual Lever                    |
| Colour                                    | Chrome                        |
| Bar Pressure Suitability                  | All Pressure                  |
| Min. Bar Pressure                         | 0.40                          |
| Max. Bar Pressure                         | 5.50                          |
| Mixed Flow Rate at 3 Bar Pressure (I/min) | 14.50                         |
| Flow Type                                 | Single Flow                   |
| Recommended Hot Water<br>Temperature      | 46°C                          |
| Maximum Hot Water Temperature             | 70°C                          |
| Handle Control                            | Quarter Turn                  |
| Centre Distance (mm)                      | -                             |
| Cartridge Type                            | Ceramic Disc Cartridge        |
| Aerator Type                              | Honeycomb Aerator             |
| Inlet Pipes                               | 1/2" Stainless Flexible Hoses |
| Anti-Splash Spout                         | Yes                           |
| Pull Out Spray                            | No                            |
| WRAS Approved                             | No                            |
| Product Code                              | TQC1CM/                       |
| Barcode                                   | 5015834045870                 |

## **Technical Drawing**

Date of download: July 19, 2023