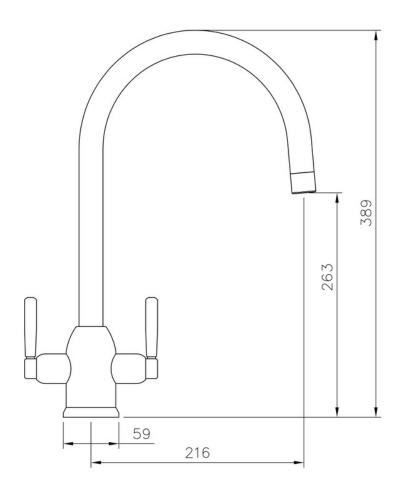

- Suitable for all pressure water systems
- Featuring an anti-splash spout with honeycomb aerator design which mixes air with water to emit a water flow with no splash

| Overall Height (mm)                       | 389                    |
|-------------------------------------------|------------------------|
| Spout Reach (mm)                          | 216                    |
| Spout Height (mm)                         | 263                    |
| Spout Rotation Range                      | 360°                   |
| Handle Type                               | Dual Lever             |
| Colour                                    | Chrome                 |
| Bar Pressure Suitability                  | All Pressure           |
| Min. Bar Pressure                         | 0.30                   |
| Max. Bar Pressure                         | 5.50                   |
| Mixed Flow Rate at 3 Bar Pressure (1/min) | 16.55                  |
| Flow Type                                 | Dual Flow              |
| Recommended Hot Water<br>Temperature      | 46°C                   |
| Maximum Hot Water Temperature             | 70°C                   |
| Handle Control                            | Quarter Turn           |
| Centre Distance (mm)                      | -                      |
| Cartridge Type                            | Ceramic Disc Cartridge |
| Aerator Type                              | Honeycomb Aerator      |
| Inlet Pipes                               | Copper Rigid Tubes     |
| Anti-Splash Spout                         | Yes                    |
| Pull Out Spray                            | No                     |
| WRAS Approved                             | No                     |
| Product Code                              | TPM1CM/                |
| Barcode                                   | 5015834048178          |

#### **Technical Drawing**

Date of download: July 20, 2023