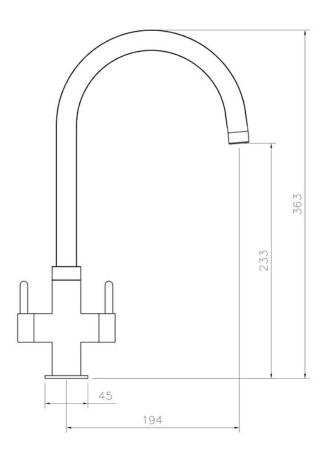

| Overall Height (mm)                       | 363                           |
|-------------------------------------------|-------------------------------|
| Spout Reach (mm)                          | 194                           |
| Spout Height (mm)                         | 233                           |
| Spout Rotation Range                      | 360°                          |
| Handle Type                               | Dual Lever                    |
| Colour                                    | Chrome                        |
| Bar Pressure Suitability                  | Medium Pressure               |
| Min. Bar Pressure                         | 0.50                          |
| Max. Bar Pressure                         | 5.50                          |
| Mixed Flow Rate at 3 Bar Pressure (l/min) | 13.60                         |
| Flow Type                                 | Single Flow                   |
| Recommended Hot Water<br>Temperature      | 46°C                          |
| Maximum Hot Water Temperature             | 70°C                          |
| Handle Control                            | Quarter Turn                  |
| Centre Distance (mm)                      | -                             |
| Cartridge Type                            | Ceramic Disc Cartridge        |
| Aerator Type                              | Honeycomb Aerator             |
| Inlet Pipes                               | 1/2" Stainless Flexible Hoses |
| Anti-Splash Spout                         | Yes                           |
| Pull Out Spray                            | No                            |
| WRAS Approved                             | Yes                           |
| Product Code                              | TMR1CM/                       |
| Barcode                                   | 5015834046594                 |

#### **Technical Drawing**

Date of download: July 20, 2023