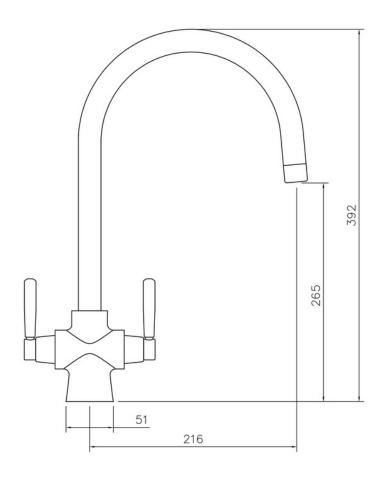

Hot Water Temperature             |               |
| Handle Control                            |               |
| Centre Distance (mm)                      |               |
| Cartridge Type                            |               |
| Aerator Type                              |               |
| Inlet Pipes                               |               |
| Anti-Splash Spout                         |               |
| Pull Out Spray                            |               |
| WRAS Approved                             |               |
| Product Code                              | TCF2BF/       |
| Barcode                                   | 5015834041209 |

Date of download: July 20, 2023

## **CRUCIFORM TAP BRUSHED**

TCF2BF/

## RANGEMaster sinks & taps

## **Technical Drawing**



Date of download: July 20, 2023