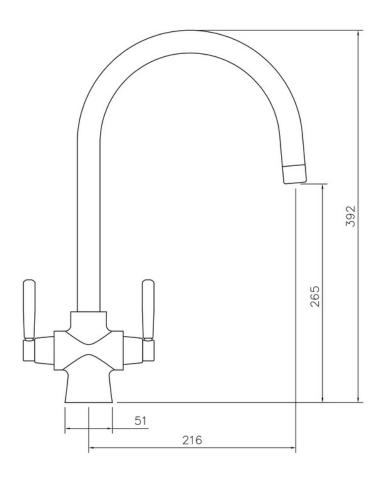

- Suitable for all pressure water systems
- Featuring an anti-splash spout with honeycomb aerator design which mixes air with water to emit a water flow with no splash

| Overall Height (mm)                       | 392                           |
|-------------------------------------------|-------------------------------|
| Spout Reach (mm)                          | 216                           |
| Spout Height (mm)                         | 265                           |
| Spout Rotation Range                      | 360°                          |
| Handle Type                               | Dual Lever                    |
| Colour                                    | Chrome                        |
| Bar Pressure Suitability                  | All Pressure                  |
| Min. Bar Pressure                         | 0.30                          |
| Max. Bar Pressure                         | 5.50                          |
| Mixed Flow Rate at 3 Bar Pressure (1/min) | 18.40                         |
| Flow Type                                 | Dual Flow                     |
| Recommended Hot Water<br>Temperature      | 46°C                          |
| Maximum Hot Water Temperature             | 70°C                          |
| Handle Control                            | Quarter Turn                  |
| Centre Distance (mm)                      | -                             |
| Cartridge Type                            | Ceramic Disc Cartridge        |
| Aerator Type                              | Honeycomb Aerator             |
| Inlet Pipes                               | 1/2" Stainless Flexible Hoses |
| Anti-Splash Spout                         | Yes                           |
| Pull Out Spray                            | No                            |
| WRAS Approved                             | No                            |
| Product Code                              | TCF2CM/                       |
| Barcode                                   | 5015834041193                 |

### **Technical Drawing**

Date of download: July 20, 2023