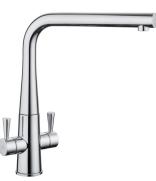

## CONICAL DUAL LEVER TAP CHROME TCO1CM/

A uniquely shaped body paired with square spout design which creates an ultimate modern design piece.

Conical is available in single lever and dual lever handle styles.

• Dual lever handle design

· Suitable for all pressure water systems