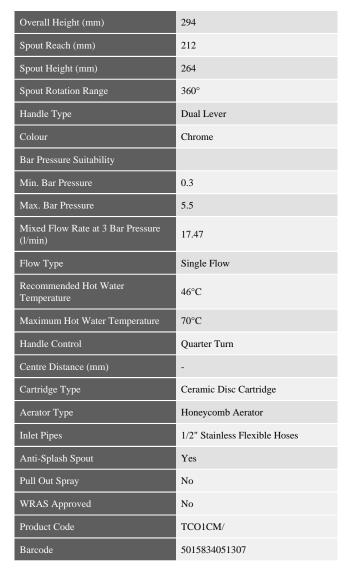

## CONICAL DUAL LEVER TAP CHROME TCO1CM/

A uniquely shaped body paired with square spout design which creates an ultimate modern design piece.

Conical is available in single lever and dual lever handle styles.

• Dual lever handle design

· Suitable for all pressure water systems

• Featuring an anti-splash spout with honeycomb aerator design which mixes air with water to emit a water flow with no splash