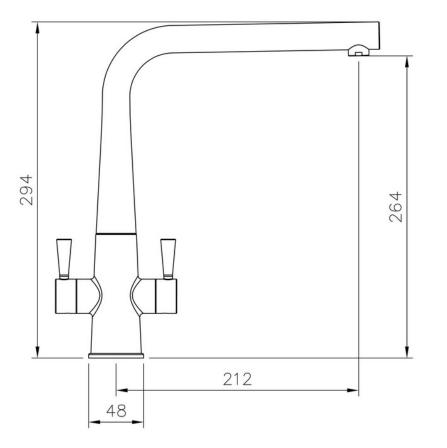

## CONICAL DUAL LEVER TAP CHROME TCOICM/

**Technical Drawing** 

Date of download: July 20, 2023

AGA Rangemaster continuously seeks improvements in specification, design and products and thus, alterations take place periodically. Whilst every effort is made to produce up to date resources, the information included here is intended as a guide. Always refer to the installation instructions when fitting, installation work should be completed by a professional tradesman.