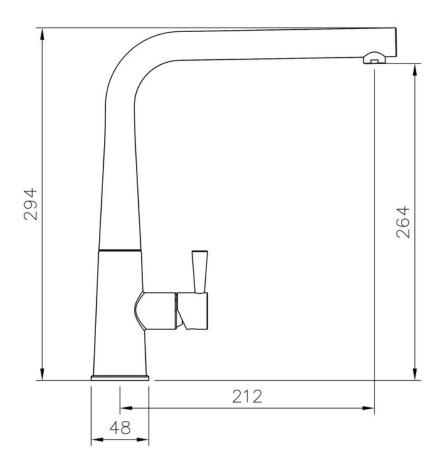

| Overall Height (mm)                       | 294                           |
|-------------------------------------------|-------------------------------|
| Spout Reach (mm)                          | 212                           |
| Spout Height (mm)                         | 264                           |
| Spout Rotation Range                      | 360°                          |
| Handle Type                               | Single Lever                  |
| Colour                                    | Brushed                       |
| Bar Pressure Suitability                  |                               |
| Min. Bar Pressure                         | 0.6                           |
| Max. Bar Pressure                         | 5.5                           |
| Mixed Flow Rate at 3 Bar Pressure (l/min) | 11.64                         |
| Flow Type                                 | Single Flow                   |
| Recommended Hot Water<br>Temperature      | 46°C                          |
| Maximum Hot Water Temperature             | 70°C                          |
| Handle Control                            | Quarter Turn                  |
| Centre Distance (mm)                      | -                             |
| Cartridge Type                            | Ceramic Disc Cartridge        |
| Aerator Type                              | Honeycomb Aerator             |
| Inlet Pipes                               | 1/2" Stainless Flexible Hoses |
| Anti-Splash Spout                         | Yes                           |
| Pull Out Spray                            | No                            |
| WRAS Approved                             | No                            |
| Product Code                              | TCOSL1BF/                     |
| Barcode                                   | 5015834051277                 |
|                                           |                               |

## **Technical Drawing**

Date of download: July 20, 2023