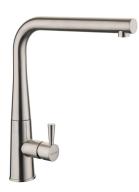

## **CONICAL SINGLE LEVER TAP BRUSHED**

TCOSL1BF/

A uniquely shaped body paired with square spout design which creates an ultimate modern design piece.

Conical is available in single lever and dual lever handle styles.

- Single lever handle design
- Suitable for medium pressure water systems emitting a minimum pressure of 0.5 bar or above
- Featuring an anti-splash spout with honeycomb aerator design which mixes air with water to emit a water flow with no splash