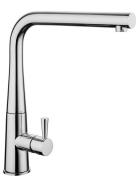

A uniquely shaped body paired with square spout design which creates an ultimate modern design piece.

Conical is available in single lever and dual lever handle styles.

• Single lever handle design

• Suitable for medium pressure water systems emitting a minimum pressure of 0.5 bar or above

• Featuring an anti-splash spout with honeycomb aerator design which mixes air with water to emit a water flow with no splash

## CONICAL SINGLE LEVER TAP CHROME TCOSL1CM/