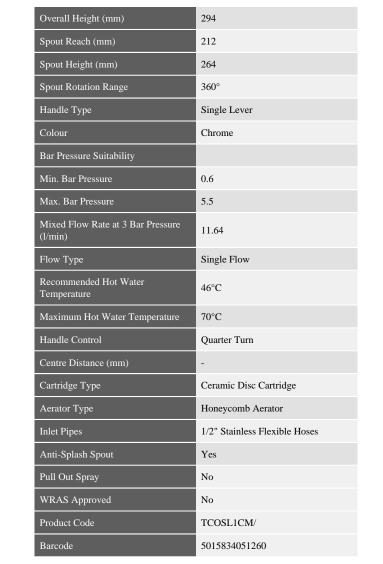

## CONICAL SINGLE LEVER TAP CHROME

TCOSL1CM/

Date of download: July 20, 2023

AGA Rangemaster continuously seeks improvements in specification, design and products and thus, alterations take place periodically. Whilst every effort is made to produce up to date resources, the information included here is intended as a guide. Always refer to the installation instructions when fitting, installation work should be completed by a professional tradesman.