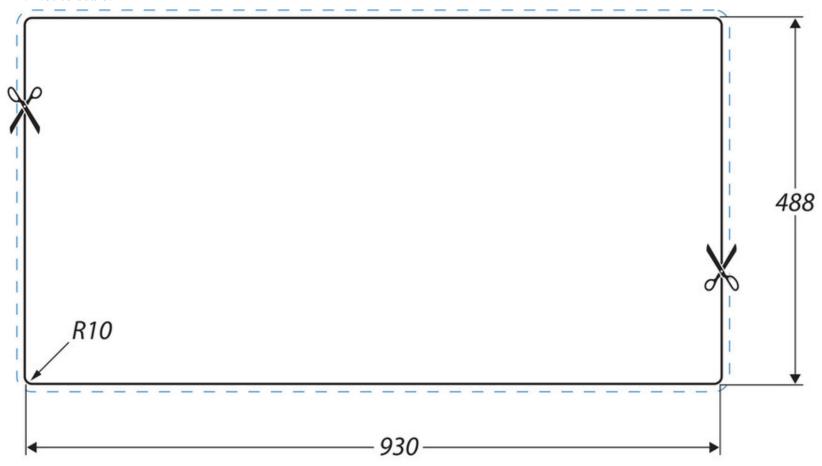

## AL9501/TWN1

Size: 950 x 508 mm

| Material                | 18/10 Stainless Steel                               |
|-------------------------|-----------------------------------------------------|
| Material Gauge          | 0.7                                                 |
| Material Finish Bowl    | Polished                                            |
| Material Finish Drainer | Polished                                            |
| Drainer Position        | Reversible                                          |
| Overall Length (mm)     | 950                                                 |
| Overall Width (mm)      | 508                                                 |
| Main Bowl Length (mm)   | 360                                                 |
| Main Bowl Width (mm)    | 424                                                 |
| Main Bowl Depth (mm)    | 155                                                 |
| Second Bowl Length (mm) | -                                                   |
| Second Bowl Width (mm)  | -                                                   |
| Second Bowl Depth (mm)  | -                                                   |
| Tap hole Size (mm)      | 1 x 35                                              |
| Waste Size (mm)         | 1 x 89                                              |
| Waste Kit               | Included with sink (1 x 89mm<br>BSW & overflow kit) |
| Min. Base Unit (mm)     | 500                                                 |
| Cutout Size Length (mm) | 930                                                 |
| Cutout Size Width (mm)  | 488                                                 |
| Warranty Sinks (years)  | 10                                                  |
| Product Code            | AL9501/TWN1                                         |
| Barcode                 | 5015834053967                                       |

## **Cut Out Template**

Dimensions in mm. Not to scale.

Date of download: July 22, 2023